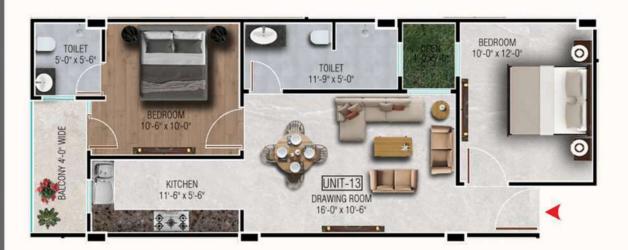

ep and help during before
and after purchase as well.

Best of luck bhavisha nirman you are the best!





#### **HAPPY CLIENTS**



Mr. Sarvesh Kumar



Mr. Bholenath



Mr. Abhinav Rastogi



Mr. Balram



Mr. Shankar Pandey



Mrs. Anita



Mr. Saroj Kumar Bohidar



Mr. Dipanshu



Mr. Ganpat Lal



Mr. Ashwini Singh



Mr. Chetanya Chaurasia



Mr. Anil



Mr. Subramanian G Krishnan



Dr. H.K. Prasad



Mr. Ashar Hashmi



SOUTH

22'-0" WIDE ROAD

#### **SITE PLAN**

## BLOCK-E (630 SQYD.)



NORTH



#### BLOCK - E UNIT - 1 ( 3 BHK )

AREA - 1071 SQ.FT





## BLOCK - E UNIT - 2 ( 3 BHK )

AREA - 1161 SQ.FT





#### BLOCK - E UNIT - 3 ( 3 BHK )



**AREA - 1062 SQ.FT** 



#### BLOCK - E UNIT - 4 ( 3 BHK )



**AREA - 1062 SQ.FT** 



KEY PLAN



#### BLOCK - E UNIT - 5 ( 2 BHK )



**AREA - 830 SQ.FT** 



KEY PLAN



# BLOCK - E UNIT - 6 ( 3 BHK )



AREA - 1224 SQ.FT

ENI.



## **GALLARY**





13









# **ANNEXURE**

| 1. | DRAWING ROOM                          |
|----|---------------------------------------|
|    | False ceiling with roof light         |
|    | Tiles "64 * "32 / '4 * '2             |
|    | Fan - orient/ Bajaj / Havells         |
|    | Switches- Anchor / Havells Reo        |
|    |                                       |
| 2. | KITCHEN                               |
|    | Tiles "16* "16 / '4*'2                |
|    | False ceiling with roof light         |
|    | Modular kitchen with chimney ( Keff ) |
|    | Exhaust- V-guard/ Havells/ Usha       |
|    |                                       |
| 3. | ROOMS