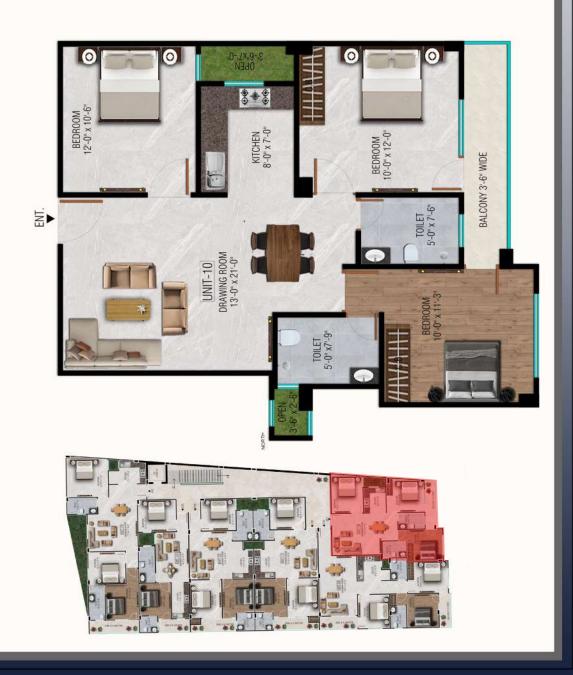

l support you

#### MR. KSHITIZ SHARMA

This is the best product and builder in town.

I had the best experience in the world by buying this project.

Usually, other builder dont support that much but they
help you in every single step and help during before
and after purchase as well.

Best of luck bhavisha nirman you are the best!





#### **HAPPY CLIENTS**



Mr. Sarvesh Kumar



Mr. Bholenath



Mr. Abhinav Rastogi



Mr. Balram



Mr. Shankar Pandey



Mrs. Anita



Mr. Saroj Kumar Bohidar



Mr. Dipanshu



Mr. Ganpat Lal



Mr. Ashwini Singh



Mr. Chetanya Chaurasia



Mr. Anil



Mr. Subramanian G Krishnan



Dr. H.K. Prasad



Mr. Ashar Hashmi



SOUTH

22'-0" WIDE ROAD

#### **SITE PLAN**

## BLOCK-E (630 SQYD.)



NORTH



#### BLOCK - E UNIT - 1 ( 3 BHK )

AREA - 1071 SQ.FT





## BLOCK - E UNIT - 2 ( 3 BHK )

AREA - 1161 SQ.FT





#### BLOCK - E UNIT - 3 ( 3 BHK )



**AREA - 1062 SQ.FT** 



#### BLOCK - E UNIT - 4 ( 3 BHK )



**AREA - 1062 SQ.FT** 



KEY PLAN



#### BLOCK - E UNIT - 5 ( 2 BHK )



**AREA - 830 SQ.FT** 



KEY PLAN



# BLOCK - E UNIT - 6 ( 3 BHK )



AREA - 1224 SQ.FT

ENI.



## **GALLARY**





13









# **ANNEXURE**

| 1. | DRAWING ROOM                          |
|----|---------------------------------------|
|    | False ceiling with roof light         |
|    | Tiles "64 * "32 / '4 * '2             |
|    | Fan - orient/ Bajaj / Havells         |
|    | Switches- Anchor / Havells Reo        |
|    |                                       |
| 2. | KITCHEN                               |
|    | Tiles "16* "16 / '4*'2