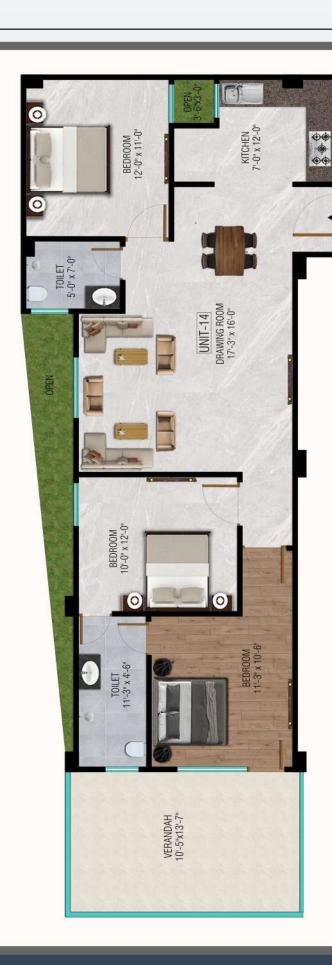

visha nirman you are the best!





#### **HAPPY CLIENTS**



Mr. Sarvesh Kumar



Mr. Bholenath



Mr. Abhinav Rastogi



Mr. Balram



Mr. Shankar Pandey



Mrs. Anita



Mr. Saroj Kumar Bohidar



Mr. Dipanshu



Mr. Ganpat Lal



Mr. Ashwini Singh



Mr. Chetanya Chaurasia



Mr. Anil



Mr. Subramanian G Krishnan



Dr. H.K. Prasad



Mr. Ashar Hashmi



SOUTH

22'-0" WIDE ROAD

#### **SITE PLAN**

## BLOCK-E (630 SQYD.)



NORTH



#### BLOCK - E UNIT - 1 ( 3 BHK )

AREA - 1071 SQ.FT





## BLOCK - E UNIT - 2 ( 3 BHK )

AREA - 1161 SQ.FT





#### BLOCK - E UNIT - 3 ( 3 BHK )



**AREA - 1062 SQ.FT** 



#### BLOCK - E UNIT - 4 ( 3 BHK )



**AREA - 1062 SQ.FT** 



KEY PLAN



#### BLOCK - E UNIT - 5 ( 2 BHK )



**AREA - 830 SQ.FT** 



KEY PLAN



# BLOCK - E UNIT - 6 ( 3 BHK )



AREA - 1224 SQ.FT

ENI.



## **GALLARY**





13









# **ANNEXURE**

| 1. | DRAWING ROOM                          |
|----|---------------------------------------|
|    | False ceiling with roof light         |
|    | Tiles "64 * "32 / '4 * '2             |
|    | Fan - orient/ Bajaj / Havells         |
|    | Switches- Anchor / Havells Reo        |
|    |                                       |
| 2. | KITCHEN                               |
|    | Tiles "16* "16 / '4*'2                |
|    | False ceiling with roof light         |
|    | Modular kitchen with chimney ( Keff ) |
|    | Exhaust- V-guard/ Havells/ Usha       |
|    |                                       |
| 3. | ROOMS                                 |
|    | False ceiling with roof light         |
|    | Tiles "64 *