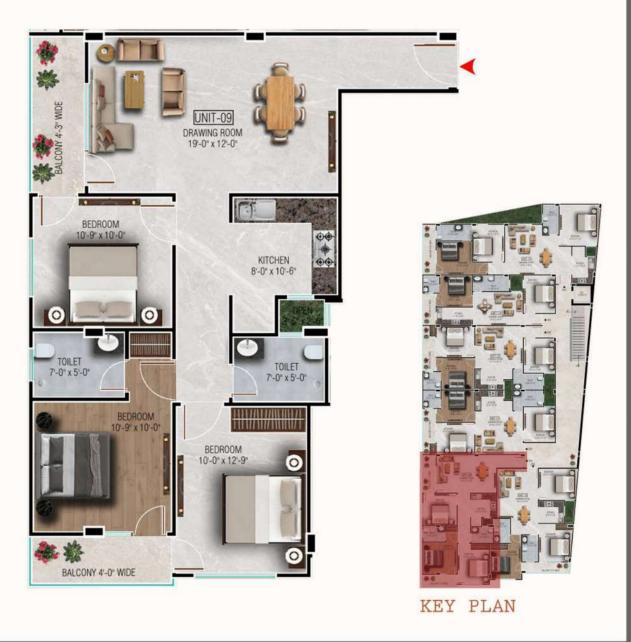

product and builder in town.

I had the best experience in the world by buying this project.

Usually, other builder dont support that much but they
help you in every single step and help during before
and after purchase as well.

Best of luck bhavisha nirman you are the best!





#### **HAPPY CLIENTS**



Mr. Sarvesh Kumar



Mr. Bholenath



Mr. Abhinav Rastogi



Mr. Balram



Mr. Shankar Pandey



Mrs. Anita



Mr. Saroj Kumar Bohidar



Mr. Dipanshu



Mr. Ganpat Lal



Mr. Ashwini Singh



Mr. Chetanya Chaurasia



Mr. Anil



Mr. Subramanian G Krishnan



Dr. H.K. Prasad



Mr. Ashar Hashmi



SOUTH

22'-0" WIDE ROAD

#### **SITE PLAN**

## BLOCK-E (630 SQYD.)



NORTH



#### BLOCK - E UNIT - 1 ( 3 BHK )

AREA - 1071 SQ.FT





## BLOCK - E UNIT - 2 ( 3 BHK )

AREA - 1161 SQ.FT





#### BLOCK - E UNIT - 3 ( 3 BHK )



**AREA - 1062 SQ.FT** 



#### BLOCK - E UNIT - 4 ( 3 BHK )



**AREA - 1062 SQ.FT** 



KEY PLAN



#### BLOCK - E UNIT - 5 ( 2 BHK )



**AREA - 830 SQ.FT** 



KEY PLAN



# BLOCK - E UNIT - 6 ( 3 BHK )



AREA - 1224 SQ.FT

ENI.



## **GALLARY**





13









# **ANNEXURE**

| 1. | DRAWING ROOM                          |
|----|---------------------------------------|
|    | False ceiling with roof light         |
|    | Tiles "64 * "32 / '4 * '2             |
|    | Fan - orient/ Bajaj / Havells         |
|    | Switches- Anchor / Havells Reo        |
|    |                                       |
| 2. | KITCHEN                               |
|    | Tiles "16* "16 / '4*'2                |
|    | False ceiling with roof light         |
|