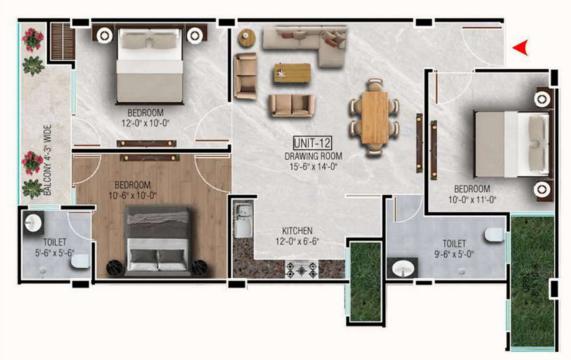

, other builder dont support that much but they
help you in every single step and help during before
and after purchase as well.

Best of luck bhavisha nirman you are the best!





#### **HAPPY CLIENTS**



Mr. Sarvesh Kumar



Mr. Bholenath



Mr. Abhinav Rastogi



Mr. Balram



Mr. Shankar Pandey



Mrs. Anita



Mr. Saroj Kumar Bohidar



Mr. Dipanshu



Mr. Ganpat Lal



Mr. Ashwini Singh



Mr. Chetanya Chaurasia



Mr. Anil



Mr. Subramanian G Krishnan



Dr. H.K. Prasad



Mr. Ashar Hashmi



SOUTH

22'-0" WIDE ROAD

#### **SITE PLAN**

## BLOCK-E (630 SQYD.)



NORTH



#### BLOCK - E UNIT - 1 ( 3 BHK )

AREA - 1071 SQ.FT





## BLOCK - E UNIT - 2 ( 3 BHK )

AREA - 1161 SQ.FT





#### BLOCK - E UNIT - 3 ( 3 BHK )



**AREA - 1062 SQ.FT** 



#### BLOCK - E UNIT - 4 ( 3 BHK )



**AREA - 1062 SQ.FT** 



KEY PLAN



#### BLOCK - E UNIT - 5 ( 2 BHK )



**AREA - 830 SQ.FT** 



KEY PLAN



# BLOCK - E UNIT - 6 ( 3 BHK )



AREA - 1224 SQ.FT

ENI.



## **GALLARY**





13









# **ANNEXURE**

| 1. | DRAWING ROOM                          |
|----|---------------------------------------|
|    | False ceiling with roof light         |
|    | Tiles "64 * "32 / '4 * '2             |
|    | Fan - orient/ Bajaj / Havells         |
|    | Switches- Anchor / Havells Reo        |
|    |                                       |
| 2. | KITCHEN                               |
|    | Tiles "16* "16 / '4*'2                |
|    | False ceiling with roof light         |
|    | Modular kitchen with chimney ( Keff ) |
|    | Exhaust- V-guard/ Havells/ Usha       |
|    |