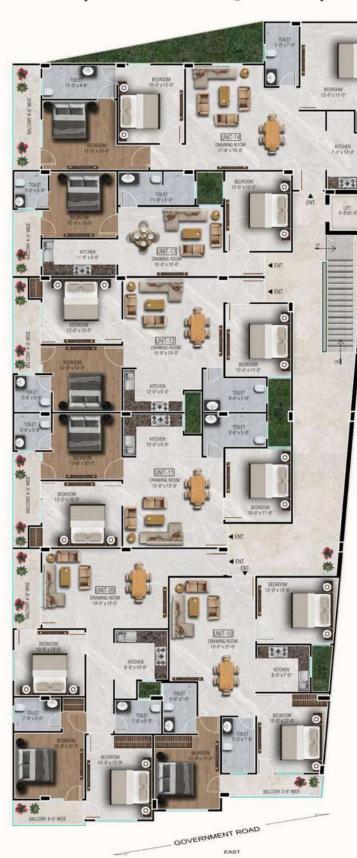

e, if you are planning to buy your dream house in delhi. They will support you

#### MR. KSHITIZ SHARMA

This is the best product and builder in town.

I had the best experience in the world by buying this project.

Usually, other builder dont support that much but they
help you in every single step and help during before
and after purchase as well.

Best of luck bhavisha nirman you are the best!





#### **HAPPY CLIENTS**



Mr. Sarvesh Kumar



Mr. Bholenath



Mr. Abhinav Rastogi



Mr. Balram



Mr. Shankar Pandey



Mrs. Anita



Mr. Saroj Kumar Bohidar



Mr. Dipanshu



Mr. Ganpat Lal



Mr. Ashwini Singh



Mr. Chetanya Chaurasia



Mr. Anil



Mr. Subramanian G Krishnan



Dr. H.K. Prasad



Mr. Ashar Hashmi



SOUTH

22'-0" WIDE ROAD

#### **SITE PLAN**

## BLOCK-E (630 SQYD.)



NORTH



#### BLOCK - E UNIT - 1 ( 3 BHK )

AREA - 1071 SQ.FT





## BLOCK - E UNIT - 2 ( 3 BHK )

AREA - 1161 SQ.FT





#### BLOCK - E UNIT - 3 ( 3 BHK )



**AREA - 1062 SQ.FT** 



#### BLOCK - E UNIT - 4 ( 3 BHK )



**AREA - 1062 SQ.FT** 



KEY PLAN



#### BLOCK - E UNIT - 5 ( 2 BHK )



**AREA - 830 SQ.FT** 



KEY PLAN



# BLOCK - E UNIT - 6 ( 3 BHK )



AREA - 1224 SQ.FT

ENI.



## **GALLARY**





13









# **ANNEXURE**

| 1. | DRAWING ROOM                          |
|----|---------------------------------------|
|    | False ceiling with roof light         |
|    | Tiles "64 * "32 / '4 * '2             |
|    | Fan - orient/ Bajaj / Havells         |
|    | Switches- Anchor / Havells Reo        |
|    |                                       |
| 2. | KITCHEN