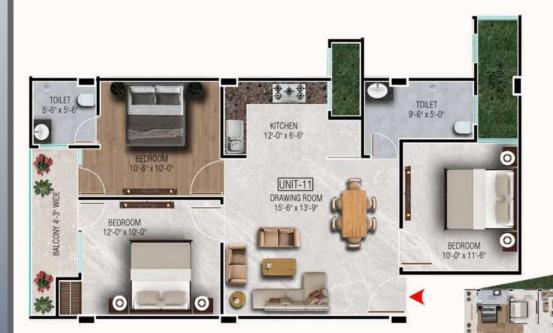

e best experience in the world by buying this project.

Usually, other builder dont support that much but they
help you in every single step and help during before
and after purchase as well.

Best of luck bhavisha nirman you are the best!





#### **HAPPY CLIENTS**



Mr. Sarvesh Kumar



Mr. Bholenath



Mr. Abhinav Rastogi



Mr. Balram



Mr. Shankar Pandey



Mrs. Anita



Mr. Saroj Kumar Bohidar



Mr. Dipanshu



Mr. Ganpat Lal



Mr. Ashwini Singh



Mr. Chetanya Chaurasia



Mr. Anil



Mr. Subramanian G Krishnan



Dr. H.K. Prasad



Mr. Ashar Hashmi



SOUTH

22'-0" WIDE ROAD

#### **SITE PLAN**

## BLOCK-E (630 SQYD.)



NORTH



#### BLOCK - E UNIT - 1 ( 3 BHK )

AREA - 1071 SQ.FT





## BLOCK - E UNIT - 2 ( 3 BHK )

AREA - 1161 SQ.FT





#### BLOCK - E UNIT - 3 ( 3 BHK )



**AREA - 1062 SQ.FT** 



#### BLOCK - E UNIT - 4 ( 3 BHK )



**AREA - 1062 SQ.FT** 



KEY PLAN



#### BLOCK - E UNIT - 5 ( 2 BHK )



**AREA - 830 SQ.FT** 



KEY PLAN



# BLOCK - E UNIT - 6 ( 3 BHK )



AREA - 1224 SQ.FT

ENI.



## **GALLARY**





13









# **ANNEXURE**

| 1. | DRAWING ROOM                          |
|----|---------------------------------------|
|    | False ceiling with roof light         |
|    | Tiles "64 * "32 / '4 * '2             |
|    | Fan - orient/ Bajaj / Havells         |
|    | Switches- Anchor / Havells Reo        |
|    |                                       |
| 2. | KITCHEN                               |
|    | Tiles "16* "16 / '4*'2                |
|    | False ceiling with roof light         |
|    | Modular kitchen with chimney ( Keff )