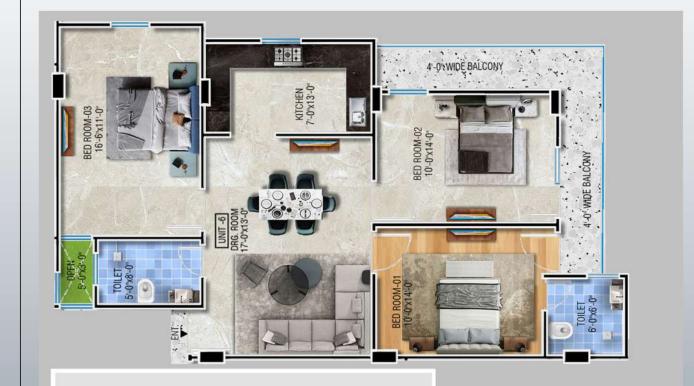

**SITE PLAN** 

UNIT-04

AREA - 1098 SQ.FT - 122 SQ.YD

AREA - 1089 SQ.FT - 125 SQ.YD UNTT - 06

AREA - 1188 SQ.FT - 132 SQ.YD UNIT-08 (3BHK)

AREA - 1152 SQ.FT - 128 SQ.YD

UNIT-09 (3BHK)

AREA - 1332 SQ.FT - 148 SQ.YD