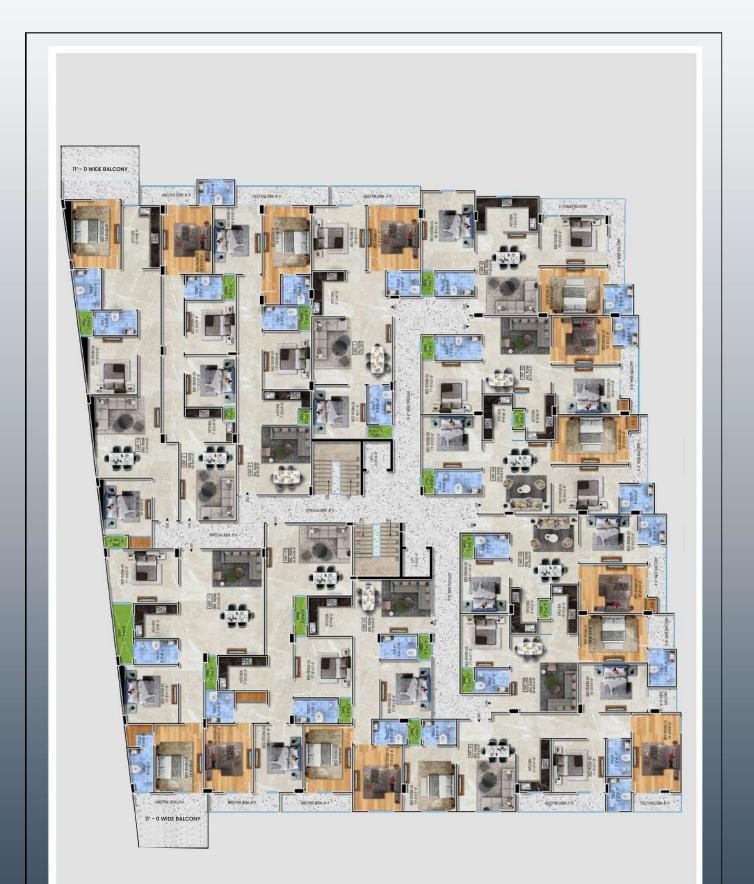

**SITE PLAN** 

UNIT-04

AREA - 1098 SQ.FT - 122 SQ.YD

AREA - 1089 SQ.FT - 125 SQ.YD UNTT - 06

AREA - 1188 SQ.FT - 132 SQ.YD UNIT-08 (3BHK)

AREA - 1152 SQ.FT - 128 SQ.YD

UNIT-09 (3BHK)

AREA - 1332 SQ.FT - 148 SQ.YD

UNIT-10 (3BHK)

| 1. | DRAWING ROOM                          |
|----|---------------------------------------|
|    | False ceiling with roof light         |
|    | Tiles "64 * "32 / '4 * '2             |
|    | Fan - orient/ Bajaj / Havells         |
|    | Switches- Anchor / Havells Reo        |
|    |                                       |
| 2. | KITCHEN                               |
|    | Tiles "16* "16 / '4*'2                |
|    | False ceiling with roof light         |
|    | Modular kitchen with chimney ( Keff ) |
| 1  | Exhaust- V-guard/ Havells/ Usha       |
|    |                                       |
| 3. | ROOMS                                 |
|    | False ceiling with roof light         |
|    | Tiles "64 * "32 / '4 * '2             |
|    | Fan – orient/ Bajaj / Havells         |
|    | Switches- Anchor / Havells Reo        |
|    |                                       |