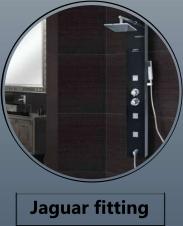

| TOILETS                                              |
|------------------------------------------------------|
| Gypsum Ceiling                                       |
| 15Lit Geyser- Bajaj/ Crompton / Usha                 |
| Fittings- Kohlar / Jaquar                            |
| Exhaust- V-guard/ Havells/ Usha                      |
|                                                      |
| PAINTINGS                                            |
| Acrylic putty with OBD/ POP Design as per architects |
| Texture                                              |
| Plastic paint Asian/ Nerolac Premium                 |
|                                                      |
| BALCONY                                              |
| Tiles "16* "16 / '4*'2                               |
| As per the Architects design                         |
|                                                      |
| STAIRCASE                                            |
| As per the Architects design                         |
|                                                      |
|                                                      |