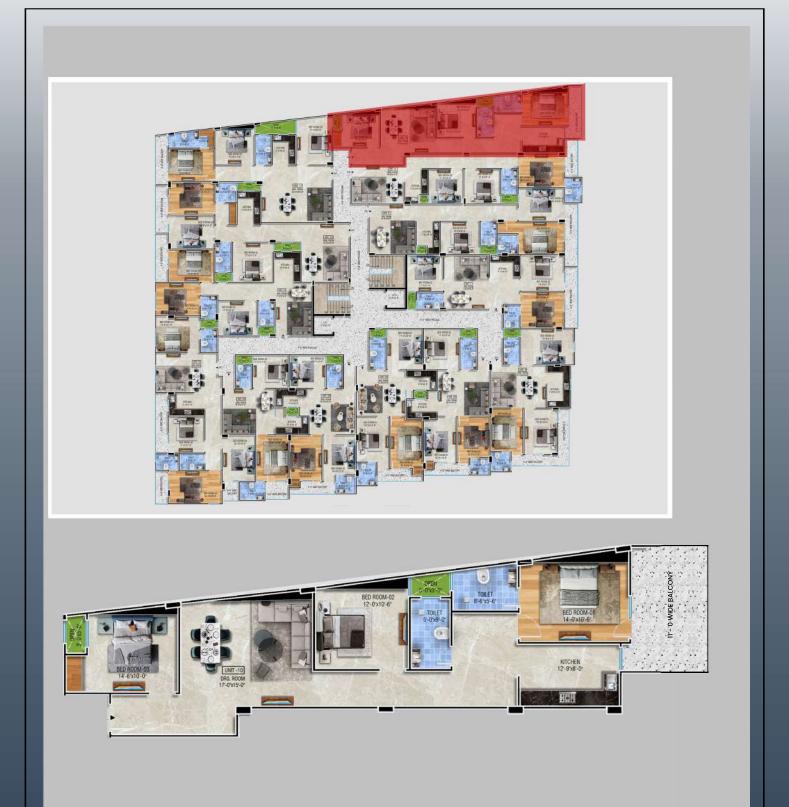

**SITE PLAN** 

UNIT-04

AREA - 1098 SQ.FT - 122 SQ.YD

AREA - 1089 SQ.FT - 125 SQ.YD UNTT - 06

AREA - 1188 SQ.FT - 132 SQ.YD UNIT-08 (3BHK)

AREA - 1152 SQ.FT - 128 SQ.YD

UNIT-09 (3BHK)

AREA - 1332 SQ.FT - 148 SQ.YD

UNIT-10 (3BHK)

| 1. | DRAWING ROOM                          |
|----|---------------------------------------|
|    | False ceiling with roof light         |
|    | Tiles "64 * "32 / '4 * '2             |
|    | Fan - orient/ Bajaj / Havells         |
|    | Switches- Anchor / Havells Reo        |
|    |                                       |
| 2. | KITCHEN                               |
|    | Tiles "16* "16 / '4*'2                |
|    | False ceiling with roof light         |
|    | Modular kitchen with chimney ( Keff ) |
| 1  | Exhaust- V-guard/ Havells/ Usha       |
|    |                                       |
| 3. | ROOMS                                 |
|    | False ceiling with roof light         |
|    | Tiles "64 * "32 / '4 * '2             |
|    | Fan – orient/ Bajaj / Havells         |
|    | Switches- Anchor / Havells Reo        |
|    |                                       |