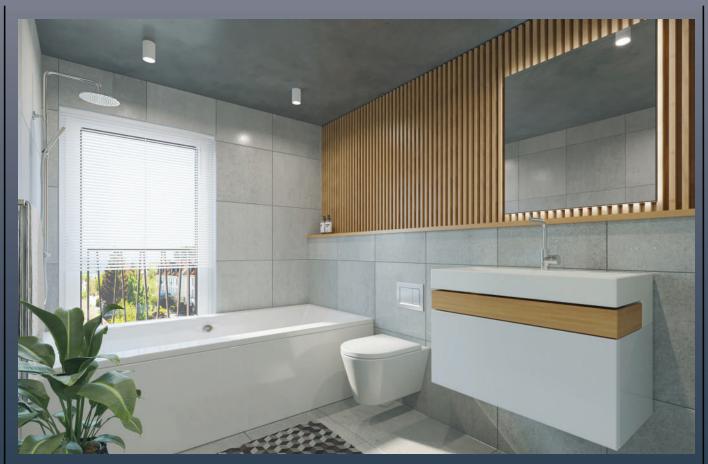

| TOILETS                                              |
|------------------------------------------------------|
| Gypsum Ceiling                                       |
| 15Lit Geyser- Bajaj/ Crompton / Usha                 |
| Fittings- Kohlar / Jaquar                            |
| Exhaust- V-guard/ Havells/ Usha                      |
|                                                      |
| PAINTINGS                                            |
| Acrylic putty with OBD/ POP Design as per architects |
| Texture                                              |
| Plastic paint Asian/ Nerolac Premium                 |
|                                                      |
| BALCONY                                              |
| Tiles "16* "16 / '4*'2                               |
| As per the Architects design                         |
|                                                      |
| STAIRCASE                                            |
| As per the Architects design                         |
|                                                      |
|                                                      |