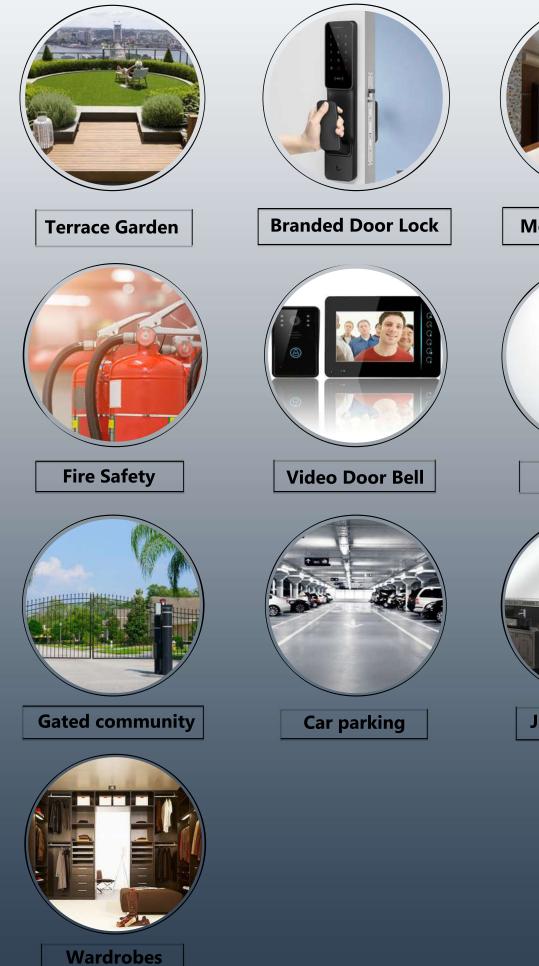

# AMENITIES

 Modular kitchen

**Branded Lift** 

| 8.  | LIFT                                |
|-----|-------------------------------------|
|     | Schindler                           |
|     |                                     |
| 9.  | GENERAL                             |
|     | Anti-Termite Treatment              |
|     | Underground water tank with pumps   |
|     | Dedicate 1000L water for every flat |
|     | Stilt parking                       |
|     |                                     |
| 10. | PARKING                             |
|     | Tiles "64* "32/'4*'2                |
|     | Dual Colour Granite Parking         |
|     |                                     |
| 11. | SECURITY                            |
|     | Video Doorbell                      |
|     | Smart Lock                          |
|     | CCTV Camera (In Common Space)       |
|     | Fire Safety                         |
|     |                                     |