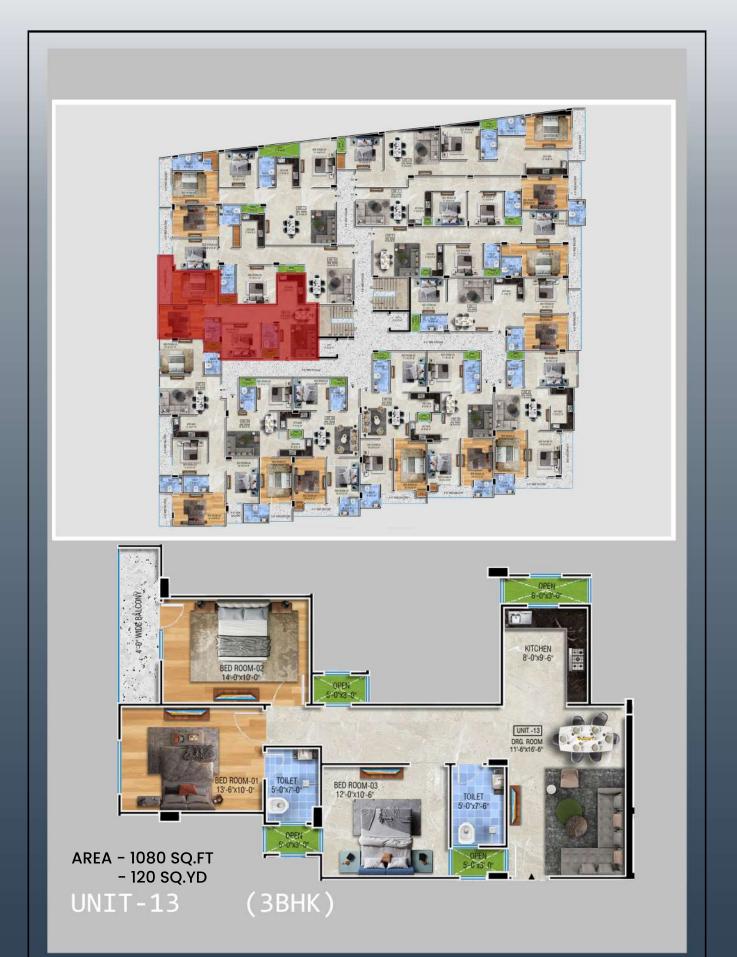

**SITE PLAN** 

UNIT-04

AREA - 1098 SQ.FT - 122 SQ.YD

AREA - 1089 SQ.FT - 125 SQ.YD UNTT - 06

AREA - 1188 SQ.FT - 132 SQ.YD UNIT-08 (3BHK)

AREA - 1152 SQ.FT - 128 SQ.YD

UNIT-09 (3BHK)

AREA - 1332 SQ.FT - 148 SQ.YD