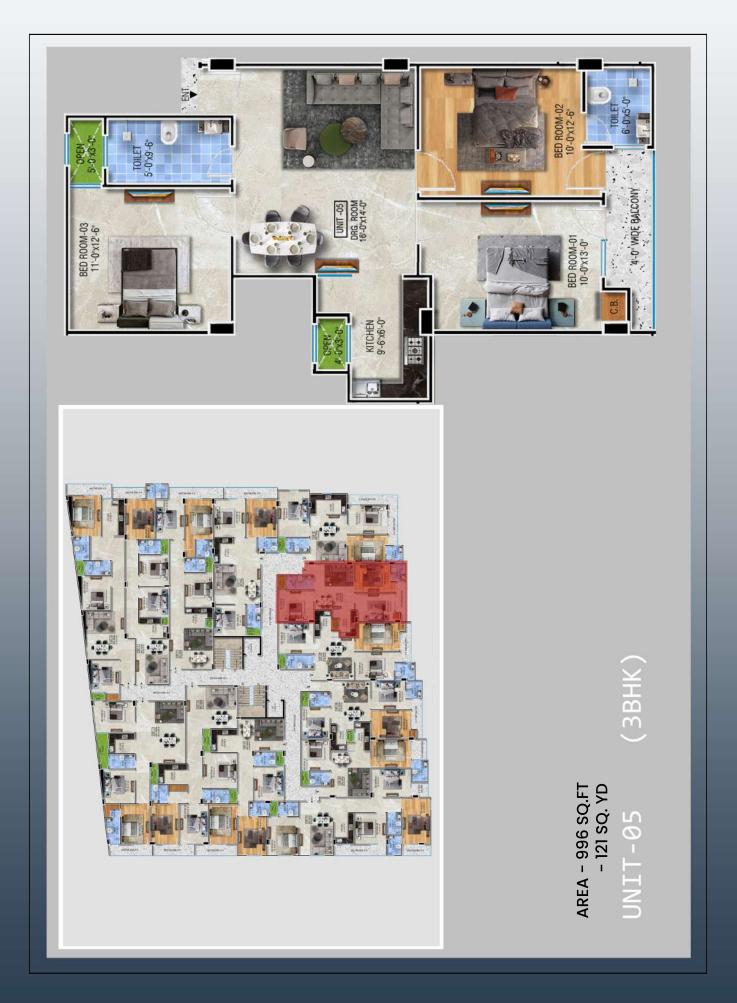

**SITE PLAN** 

UNIT-04

AREA - 1098 SQ.FT - 122 SQ.YD

AREA - 1089 SQ.FT - 125 SQ.YD UNTT - 06

AREA - 1188 SQ.FT - 132 SQ.YD UNIT-08 (3BHK)

AREA - 1152 SQ.FT - 128 SQ.YD

UNIT-09 (3BHK)

AREA - 1332 SQ.FT - 148 SQ.YD