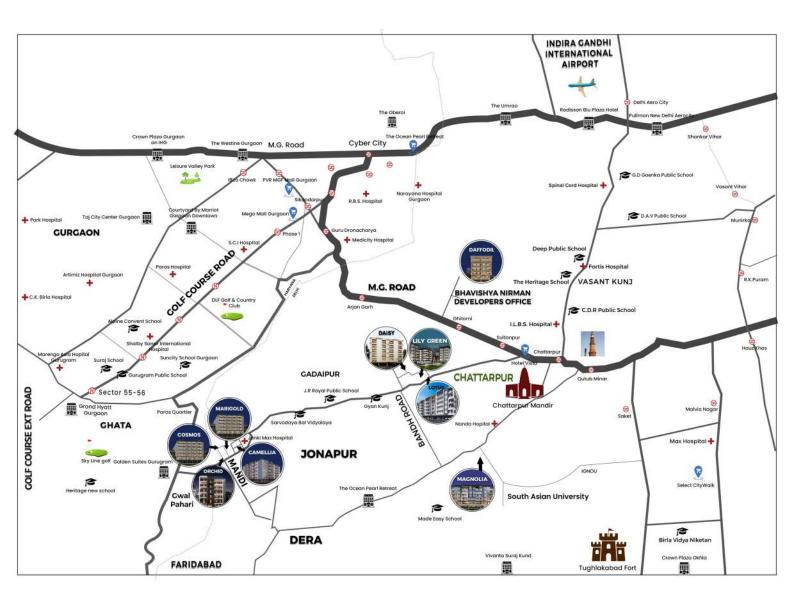

# **LOCATION MAP**

#### 1. SCHOOL

Pathways School Gurgaon ( 3.4 km ) Heritage New School ( 4.5 km ) Orchids International School ( 8.2 km ) J.R Royal Public School ( 3.2 km )

#### 2. HOSPITALS

Paras Hospital ( 9.8 km ) Fortis Healthcare ( 12.6 km ) Artemis Hospital ( 11.6 km ) A.I.P.F Mission Hospital ( 8.3 km )

#### 2. MALLS

R.D. Mall (8.0 km ) Ambience Mall ( 8.0 km ) Airia Mall ( 10 - 12 km ) World Mark Gurgaon ( 12.0 km ) M.G.F Mall ( 10.0 km )

#### 2. PARKS

M.C.G Park (500 m )