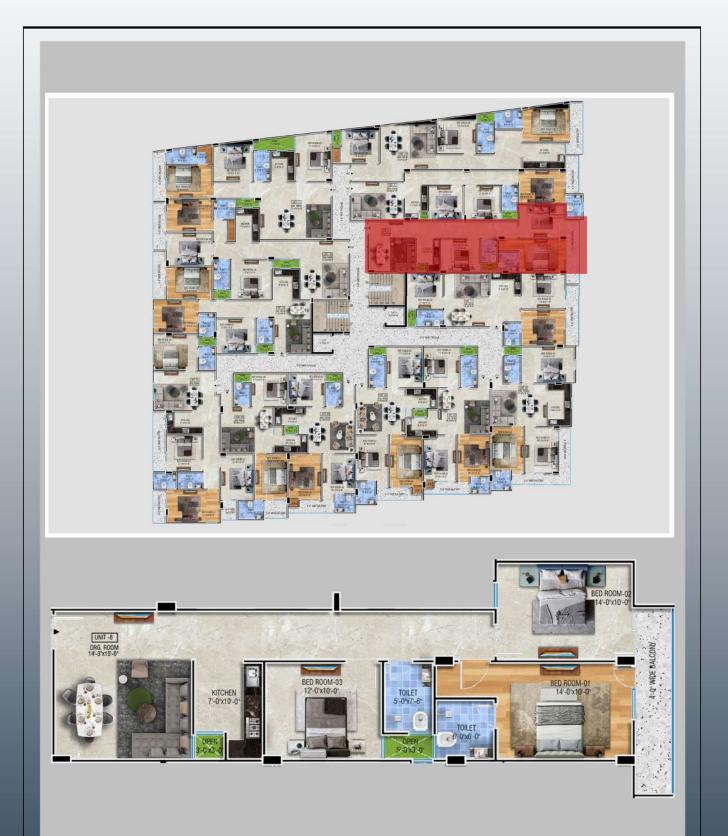

**SITE PLAN** 

UNIT-04

AREA - 1098 SQ.FT - 122 SQ.YD

AREA - 1089 SQ.FT - 125 SQ.YD UNTT - 06

AREA - 1188 SQ.FT - 132 SQ.YD UNIT-08 (3BHK)

AREA - 1152 SQ.FT - 128 SQ.YD

UNIT-09 (3BHK)

AREA - 1332 SQ.FT - 148 SQ.YD