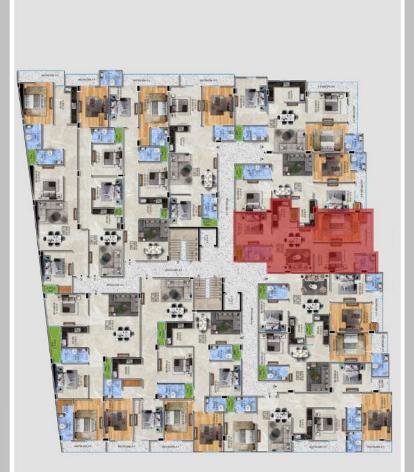

**SITE PLAN** 

UNIT-04

AREA - 1098 SQ.FT - 122 SQ.YD

AREA - 1089 SQ.FT - 125 SQ.YD UNTT - 06

AREA - 1188 SQ.FT - 132 SQ.YD UNIT-08 (3BHK)

AREA - 1152 SQ.FT - 128 SQ.YD

UNIT-09 (3BHK)

AREA - 1332 SQ.FT - 148 SQ.YD