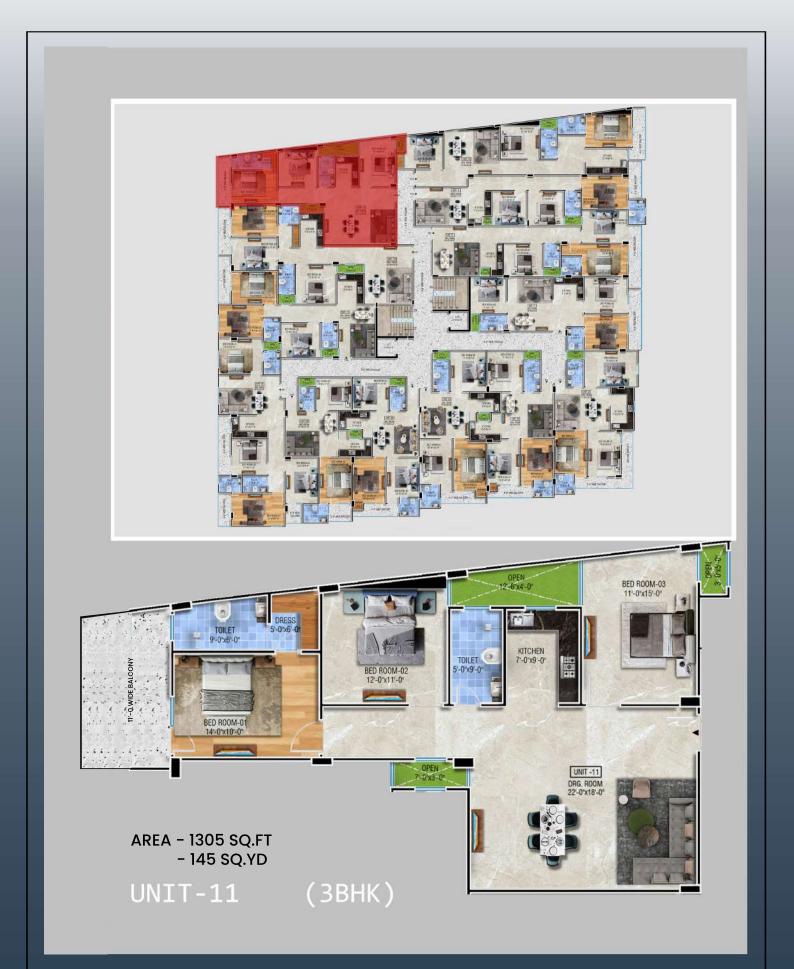

**SITE PLAN** 

UNIT-04

AREA - 1098 SQ.FT - 122 SQ.YD

AREA - 1089 SQ.FT - 125 SQ.YD UNTT - 06

AREA - 1188 SQ.FT - 132 SQ.YD UNIT-08 (3BHK)

AREA - 1152 SQ.FT - 128 SQ.YD

UNIT-09 (3BHK)

AREA - 1332 SQ.FT - 148 SQ.YD

UNIT-10 (3BHK)

| 1. | DRAWING ROOM                          |
|----|---------------------------------------|
|    | False ceiling with roof light         |
|    | Tiles "64 * "32 / '4 * '2             |
|    | Fan - orient/ Bajaj / Havells         |
|    | Switches- Anchor / Havells Reo        |
|    |                                       |
| 2. | KITCHEN                               |
|    | Tiles "16* "16 / '4*'2                |
|    | False ceiling with roof light         |
|    | Modular kitchen with chimney ( Keff ) |
| 1  | Exhaust- V-guard/ Havells/ Usha       |
|    |                                       |
| 3. | ROOMS                                 |
|    | False ceiling with roof light         |
|    | Tiles "64 * "32 / '4 * '2             |
|    | Fan – orient/ Bajaj / Havells         |
|    | Switches- Anchor / Havells Reo        |
|    |                                       |