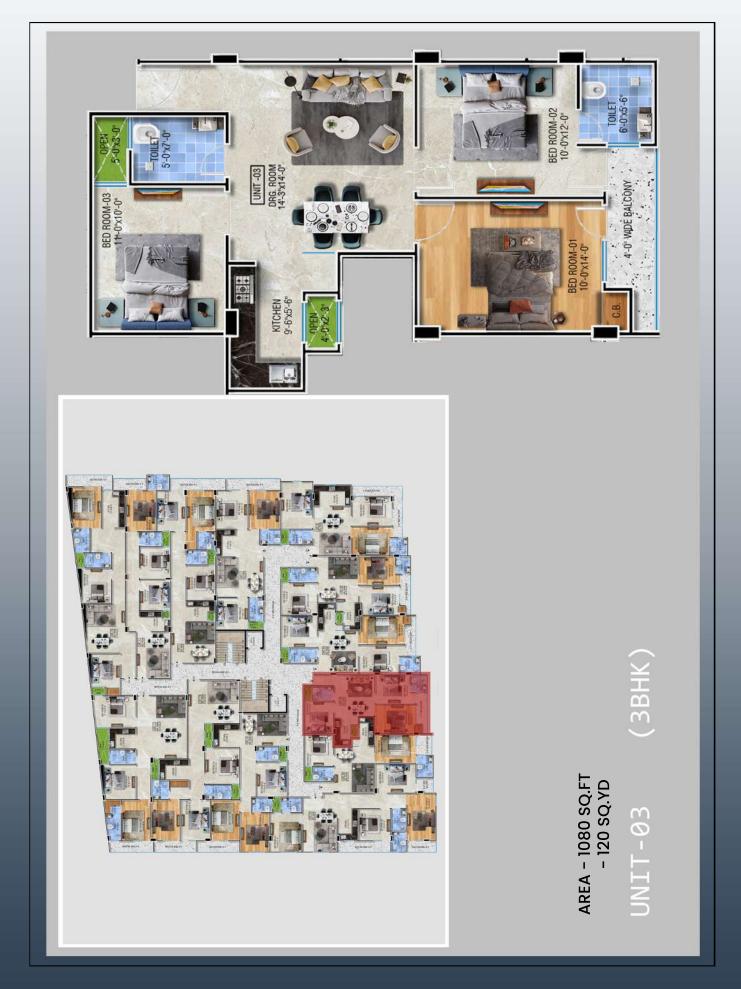

**SITE PLAN** 

UNIT-04

AREA - 1098 SQ.FT - 122 SQ.YD

AREA - 1089 SQ.FT - 125 SQ.YD UNTT - 06

AREA - 1188 SQ.FT - 132 SQ.YD UNIT-08 (3BHK)

AREA - 1152 SQ.FT - 128 SQ.YD

UNIT-09 (3BHK)

AREA - 1332 SQ.FT - 148 SQ.YD