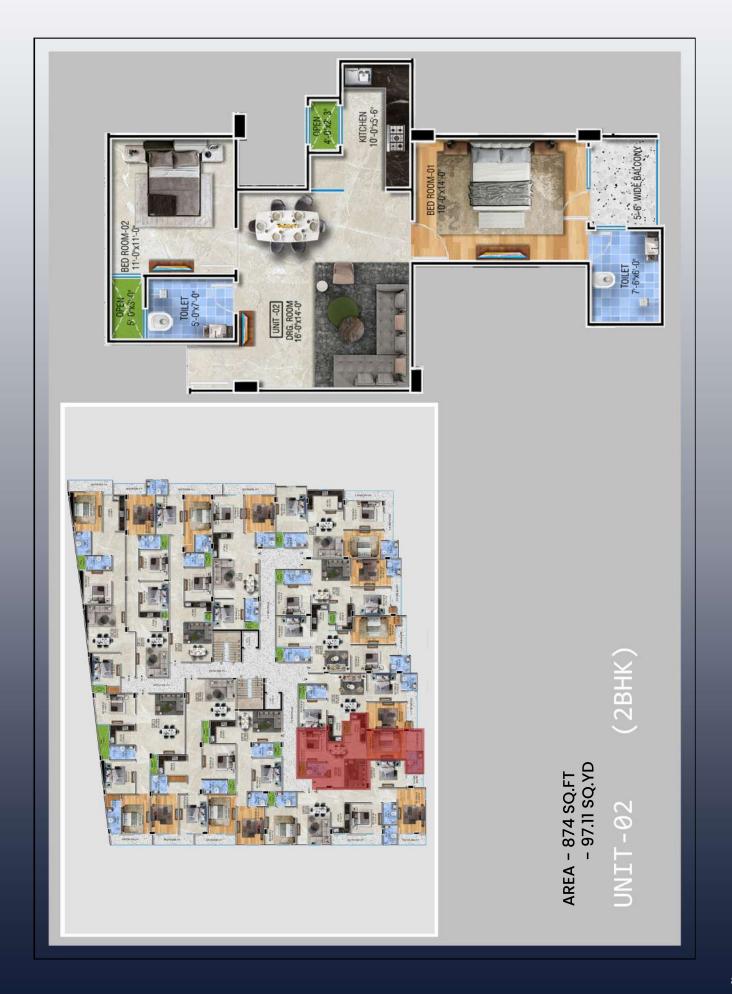

**SITE PLAN** 

UNIT-04

AREA - 1098 SQ.FT - 122 SQ.YD

AREA - 1089 SQ.FT - 125 SQ.YD UNTT - 06

AREA - 1188 SQ.FT - 132 SQ.YD UNIT-08 (3BHK)

AREA - 1152 SQ.FT - 128 SQ.YD

UNIT-09 (3BHK)

AREA - 1332 SQ.FT - 148 SQ.YD