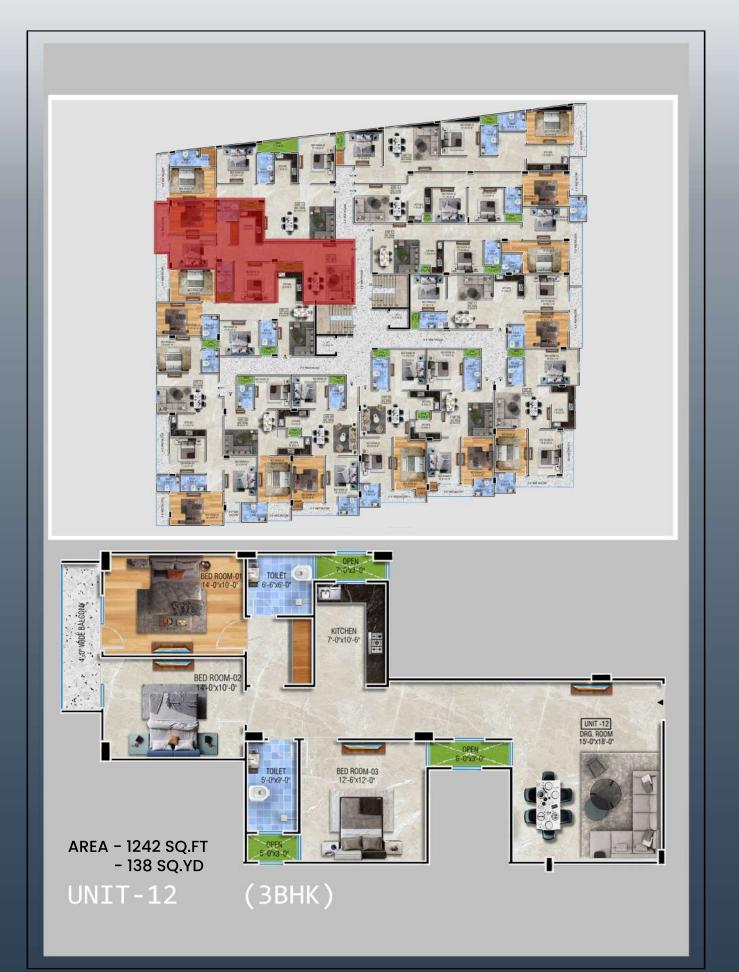

**SITE PLAN** 

UNIT-04

AREA - 1098 SQ.FT - 122 SQ.YD

AREA - 1089 SQ.FT - 125 SQ.YD UNTT - 06

AREA - 1188 SQ.FT - 132 SQ.YD UNIT-08 (3BHK)

AREA - 1152 SQ.FT - 128 SQ.YD

UNIT-09 (3BHK)

AREA - 1332 SQ.FT - 148 SQ.YD