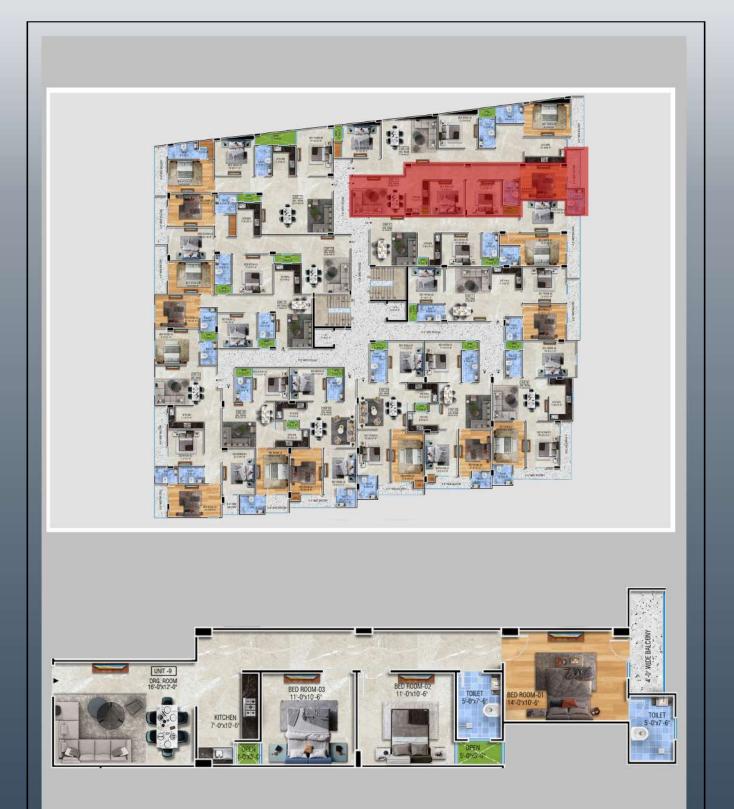

**SITE PLAN** 

UNIT-04

AREA - 1098 SQ.FT - 122 SQ.YD

AREA - 1089 SQ.FT - 125 SQ.YD UNTT - 06

AREA - 1188 SQ.FT - 132 SQ.YD UNIT-08 (3BHK)

AREA - 1152 SQ.FT - 128 SQ.YD

UNIT-09 (3BHK)

AREA - 1332 SQ.FT - 148 SQ.YD