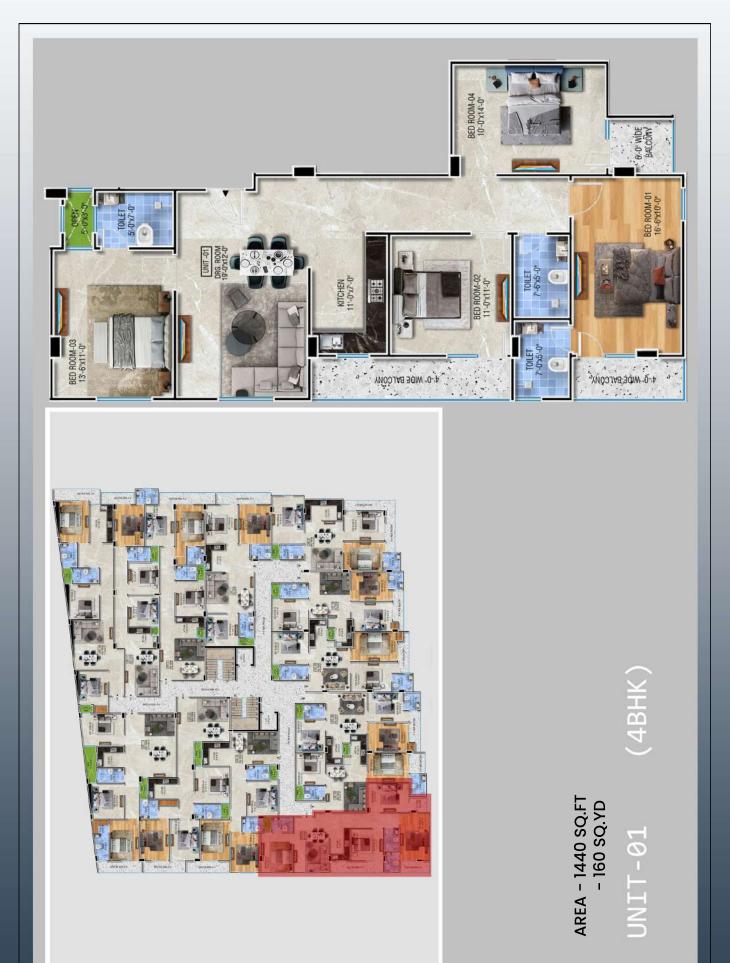

**SITE PLAN** 

UNIT-04

AREA - 1098 SQ.FT - 122 SQ.YD

AREA - 1089 SQ.FT - 125 SQ.YD UNTT - 06

AREA - 1188 SQ.FT - 132 SQ.YD UNIT-08 (3BHK)

AREA - 1152 SQ.FT - 128 SQ.YD

UNIT-09 (3BHK)

AREA - 1332 SQ.FT - 148 SQ.YD

UNIT-10 (3BHK)

| 1. | DRAWING ROOM                          |
|----|---------------------------------------|
|    | False ceiling with roof light         |
|    | Tiles "64 * "32 / '4 * '2             |
|    | Fan - orient/ Bajaj / Havells         |
|    | Switches- Anchor / Havells Reo        |
|    |                                       |
| 2. | KITCHEN                               |
|    | Tiles "16* "16 / '4*'2                |
|    | False ceiling with roof light         |
|    | Modular kitchen with chimney ( Keff ) |
| 1  | Exhaust- V-guard/ Havells/ Usha       |
|    |                                       |
| 3. | ROOMS                                 |
|    | False ceiling with roof light         |
|    | Tiles "64 * "32 / '4 * '2             |
|    | Fan – orient/ Bajaj / Havells         |
|    | Switches- Anchor / Havells Reo        |
|    |                                       |