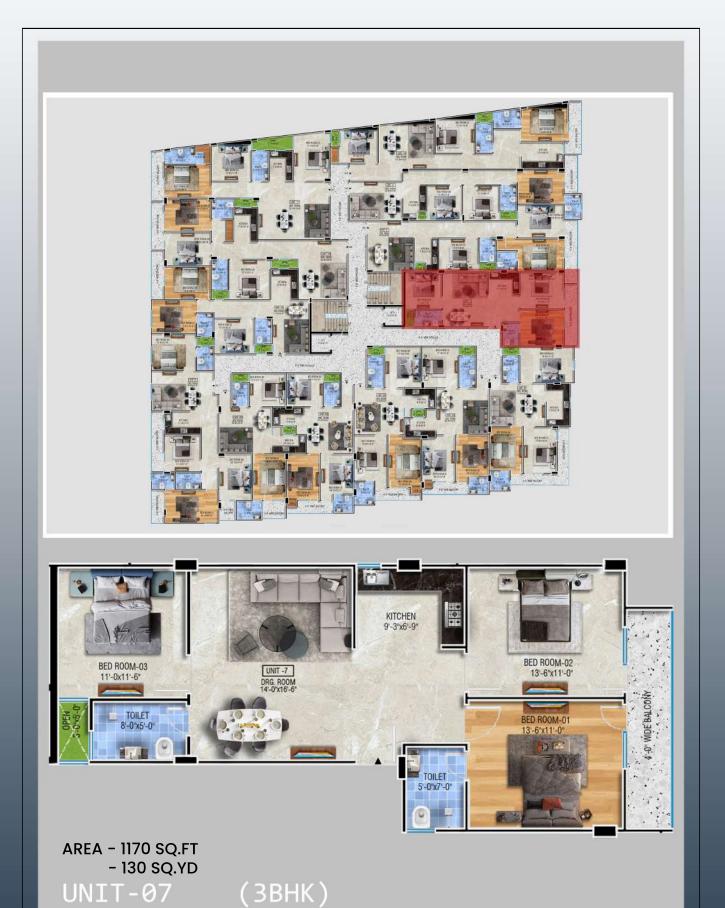

**SITE PLAN** 

UNIT-04

AREA - 1098 SQ.FT - 122 SQ.YD

AREA - 1089 SQ.FT - 125 SQ.YD UNTT - 06

AREA - 1188 SQ.FT - 132 SQ.YD UNIT-08 (3BHK)

AREA - 1152 SQ.FT - 128 SQ.YD

UNIT-09 (3BHK)

AREA - 1332 SQ.FT - 148 SQ.YD