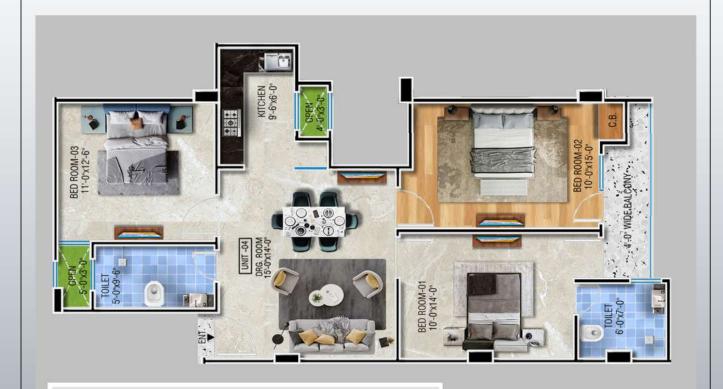

**SITE PLAN** 

UNIT-04

AREA - 1098 SQ.FT - 122 SQ.YD

AREA - 1089 SQ.FT - 125 SQ.YD UNTT - 06

AREA - 1188 SQ.FT - 132 SQ.YD UNIT-08 (3BHK)

AREA - 1152 SQ.FT - 128 SQ.YD

UNIT-09 (3BHK)

AREA - 1332 SQ.FT - 148 SQ.YD