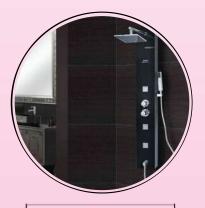

## **ANNEXURE**

| 1. | DRAWING ROOM                          |
|----|---------------------------------------|
|    | False ceiling with roof light         |
|    | Tiles "64 * "32 / '4 * '2             |
|    | Fan - orient/ Bajaj / Havells etc.    |
|    | Switches- Anchor / Havells Reo etc.   |
|    |                                       |
| 2. | KITCHEN                               |
|    | Tiles "16 * "16 / '4*'2               |
|    | Roof light                            |
|    | Modular kitchen with chimney ( Keff ) |
|    | Exhaust- V-guard/ Havells/ Usha etc.  |
|    |                                       |
| 3. | ROOMS                                 |
|    | False ceiling with roof light         |
|    | Tiles "64 * "32 / '4 * '2             |
|    | Fan - orient/ Bajaj / Havells etc.    |
|    | Switches- Anchor / Havells Reo etc.   |
|    |                                       |

| 4.    | TOILETS                                              |
|-------|------------------------------------------------------|
|       | Gypsum Ceiling                                       |
|       | 15Lit Geyser- Jaquar / Bajaj / Crompto               |
|       | Fittings- Kohlar / Jaquar etc.                       |
|       | Exhaust- V-guard/ Havells/ Usha etc.                 |
|       |                                                      |
| 5.    | PAINTINGS                                            |
|       | Acrylic putty with OBD/ POP Design as per architects |
|       | Texture                                              |
|       | Plastic paint Asian/ Nerolac Premium                 |
| .us#j |                                                      |
| 6.    | BALCONY                                              |
|       | Tiles "16* "16 / '4*'2                               |
|       | As per the Architects design                         |
|       |                                                      |
| 7.    | STAIRCASE                                            |
|       | As per the Architects design                         |
|       |                                                      |

| 8.  | LIFT                                |
|-----|-------------------------------------|
|     | Schindler                           |
|     |                                     |
| 9.  | GENERAL                             |
|     | Anti-Termite Treatment              |
|     | Underground water tank with pumps   |
|     | Dedicate 1000L water for every flat |
|     | Stilt parking                       |
|     |                                     |
| 10. | PARKING                             |
|     | Tiles "64* "32/'4*'2                |
|     | Dual Colour Granite Parking         |
|     |                                     |
| 11. | SECURITY                            |
|     | 24/7 Security Guard                 |
|     | Smart Lock                          |
|     | CCTV Camera (In Common Space)       |
|     | Fire Safety                         |
|     |                                     |