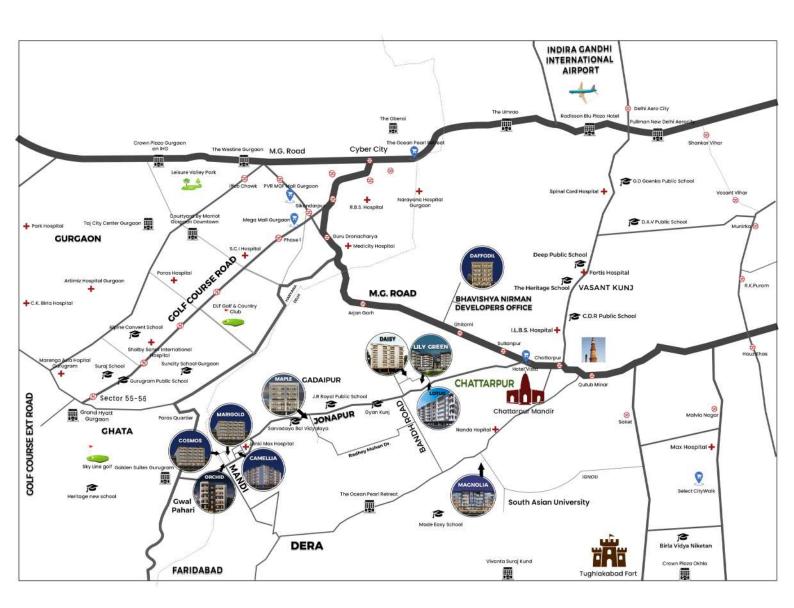

### **LOCATION MAP**

#### 1. SCHOOL

Pathways School Gurgaon (3.4 km)
Heritage New School (4.5 km)
Orchids International School (8.2 km)
J.R Royal Public School (3.2 km)

#### 2. HOSPITALS

Paras Hospital ( 9.8 km )
Fortis Healthcare ( 12.6 km )
Artemis Hospital ( 11.6 km )
A.I.P.F Mission Hospital ( 8.3 km )

#### 2. MALLS

R.D. Mall (8.0 km )
Ambience Mall ( 8.0 km )
Airia Mall ( 10 - 12 km )
World Mark Gurgaon ( 12.0 km )
M.G.F Mall ( 10.0 km )

#### 2. PARKS

M.C.G Park (500 m)