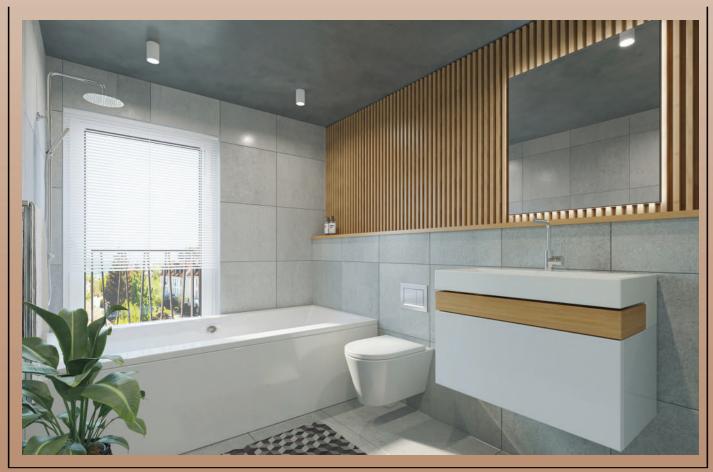

# **GALLERY**

| 4. | TOILETS                                              |
|----|------------------------------------------------------|
|    | Gypsum Ceiling                                       |
|    | 15Lit Geyser- Bajaj/ Crompton / Usha                 |
|    | Fittings- Kohlar / Jaquar                            |
|    | Exhaust- V-guard/ Havells/ Usha                      |
|    |                                                      |
| 5. | PAINTINGS                                            |
|    | Acrylic putty with OBD/ POP Design as per architects |
|    | Texture                                              |
|    | Plastic paint Asian/ Nerolac Premium                 |
|    |                                                      |
| 6. | BALCONY                                              |
|    | Tiles "16* "16 / '4*'2                               |
|    | As per the Architects design                         |
|    |                                                      |
| 7. | STAIRCASE                                            |
|    | As per the Architects design                         |
|    |                                                      |