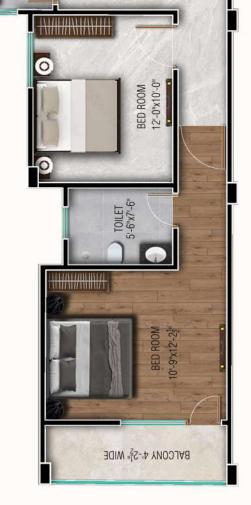

# UNIT-03 (3BHK) - BLOCK-A AREA - 1215 SQ.FT - 135 SQ.YD

KEY PLAN

UNIT-04 (3BHK) - BLOCK-A

# **3 BHK FLOOR PLAN**

AREA - 1220 SQ.FT - 135.55 SQ.YD

KTCHEN 10-0'x6-0"

0