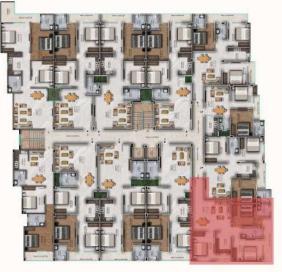

# UNIT-10 (3BHK) - BLOCK-A

KEY

AREA - 1208 SQ.FT - 134 SQ.YD

UNIT-11 (3BHK)

AREA - 1280 SQ.FT - 142 SQ.YD

UNIT-12 (3BHK) - BLOCK-A