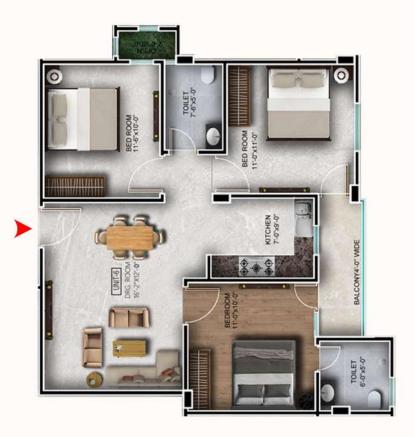

# **3 BHK FLOOR PLAN**

AREA - 1259 SQ.FT - 139.88 SQ.YD

DRG. ROOM 12" 6"X19", 6"