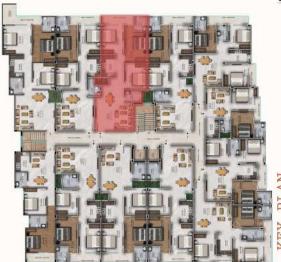

PLAN**

KITCHEN 8'-11"x5'-9"

TOILET 6'-9"x5'-0"

AREA - 832 SQ.FT - 92 SQ.YD





DRG. ROOM 16-0-XTH-0



UNIT-02 (3BHK) - BLOCK-A

# **3 BHK FLOOR PLAN**

AREA - 1259 SQ.FT - 139.88 SQ.YD





DRG. ROOM 12" 6"X19", 6"



# UNIT-03 (3BHK) - BLOCK-A AREA - 1215 SQ.FT - 135 SQ.YD





KEY PLAN



UNIT-04 (3BHK) - BLOCK-A

# **3 BHK FLOOR PLAN**

AREA - 1220 SQ.FT - 135.55 SQ.YD



KTCHEN 10-0'x6-0"

0



# UNIT-05 (3BHK) - BLOCK-A





KEY PLAN



# UNIT-06 (3BHK) - BLOCK-A









UNIT-07 (2BHK) - BLOCK-A

## **2 BHK FLOOR PLAN**

AREA - 738 SQ.FT - 82 SQ.YD









UNIT-08 (3BHK) - BLOCK-A

# **3 BHK FLOOR PLAN**

# AREA - 1116 SQ.FT - 124 SQ.YD





KEY PLAN



AREA - 1186 SQ.FT - 132 SQ.YD



# UNIT-09 (3BHK) - BLOCK-A





AREA - 1188 SQ.FT - 132 SQ.YD



# UNIT-10 (3BHK) - BLOCK-A



KEY



AREA - 1208 SQ.FT - 134 SQ.YD

UNIT-11 (3BHK)







AREA - 1280 SQ.FT - 142 SQ.YD



UNIT-12 (3BHK) - BLOCK-A



# **GALLERY**







# **ANNEXURE**

| 1. | DRAWING ROOM                          |
|----|---------------------------------------|
|    | False ceiling with roof light         |
|    | Tiles "64 * "32 / '4 * '2             |
|    | Fan - orient/ Bajaj / Havells         |
|    | Switches- Anchor / Havells Reo        |
|    |                                       |
| 2. | KITCHEN                               |
|    | Tiles "16* "16 / '4*'2                |
|    | False ceiling with roof light         |
|    | Modular kitchen with chimney ( Keff ) |
|    | Exhaust- V-guard/ Havells/ Usha       |
|    |                                       |
| 3. | ROOMS