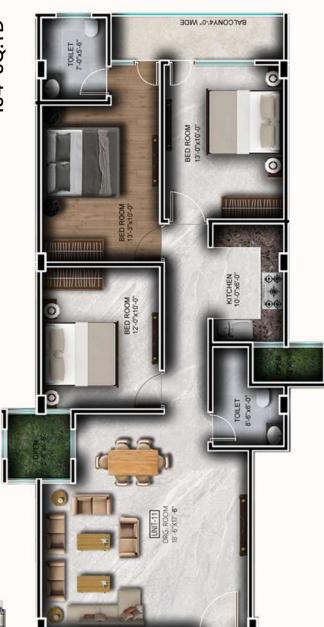

# **3 BHK FLOOR PLAN**

AREA - 1259 SQ.FT - 139.88 SQ.YD

DRG. ROOM 12" 6"X19", 6"