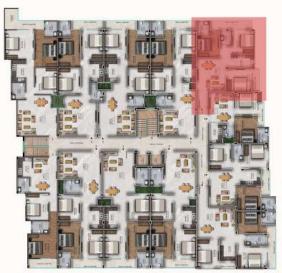

r. Anil



Mr. Subramanian G Krishnan



Dr. H.K. Prasad



Mr. Ashar Hashmi



## SITE PLAN





UNIT-01 (2BHK) - BLOCK-A

# **2 BHK FLOOR PLAN**

KITCHEN 8'-11"x5'-9"

TOILET 6'-9"x5'-0"

AREA - 832 SQ.FT - 92 SQ.YD





DRG. ROOM 16-0-XTH-0



UNIT-02 (3BHK) - BLOCK-A

# **3 BHK FLOOR PLAN**

AREA - 1259 SQ.FT - 139.88 SQ.YD





DRG. ROOM 12" 6"X19", 6"



# UNIT-03 (3BHK) - BLOCK-A AREA - 1215 SQ.FT - 135 SQ.YD





KEY PLAN



UNIT-04 (3BHK) - BLOCK-A

# **3 BHK FLOOR PLAN**

AREA - 1220 SQ.FT - 135.55 SQ.YD



KTCHEN 10-0'x6-0"

0



# UNIT-05 (3BHK) - BLOCK-A





KEY PLAN



# UNIT-06 (3BHK) - BLOCK-A









UNIT-07 (2BHK) - BLOCK-A

## **2 BHK FLOOR PLAN**

AREA - 738 SQ.FT - 82 SQ.YD









UNIT-08 (3BHK) - BLOCK-A

# **3 BHK FLOOR PLAN**

# AREA - 1116 SQ.FT - 124 SQ.YD





KEY PLAN



AREA - 1186 SQ.FT - 132 SQ.YD



# UNIT-09 (3BHK) - BLOCK-A





AREA - 1188 SQ.FT - 132 SQ.YD



# UNIT-10 (3BHK) - BLOCK-A



KEY



AREA - 1208 SQ.FT - 134 SQ.YD

UNIT-11 (3BHK)







AREA - 1280 SQ.FT - 142 SQ.YD



UNIT-12 (3BHK) - BLOCK-A



# **GALLERY**







# **ANNEXURE**

| 1. | DRAWING ROOM                          |
|----|---------------------------------------|
|    | False ceiling with roof light         |
|    | Tiles "64 * "32 / '4 * '2             |
|    | Fan - orient/ Bajaj / Havells         |
|    | Switches- Anchor / Havells Reo        |
|    |                                       |
| 2. | KITCHEN                               |
|    | Tiles "16* "16 / '4*'2                |
|    | False ceiling with roof light         |
|    | Modular kitchen with ch