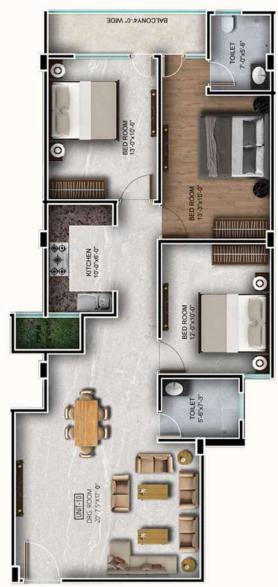

# UNIT-03 (3BHK) - BLOCK-A AREA - 1215 SQ.FT - 135 SQ.YD

KEY PLAN

UNIT-04 (3BHK) - BLOCK-A

# **3 BHK FLOOR PLAN**

AREA - 1220 SQ.FT - 135.55 SQ.YD

KTCHEN 10-0'x6-0"

0