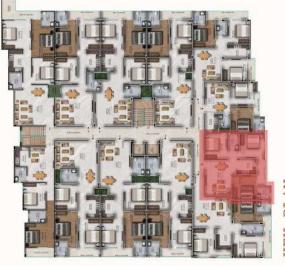

bhinav Rastogi



Mr. Balram



Mr. Shankar Pandey



Mrs. Anita



Mr. Saroj Kumar Bohidar



Mr. Dipanshu



Mr. Ganpat Lal



Mr. Ashwini Singh



Mr. Chetanya Chaurasia



Mr. Anil



Mr. Subramanian G Krishnan



Dr. H.K. Prasad



Mr. Ashar Hashmi



## SITE PLAN





UNIT-01 (2BHK) - BLOCK-A

# **2 BHK FLOOR PLAN**

KITCHEN 8'-11"x5'-9"

TOILET 6'-9"x5'-0"

AREA - 832 SQ.FT - 92 SQ.YD





DRG. ROOM 16-0-XTH-0



UNIT-02 (3BHK) - BLOCK-A

# **3 BHK FLOOR PLAN**

AREA - 1259 SQ.FT - 139.88 SQ.YD





DRG. ROOM 12" 6"X19", 6"



# UNIT-03 (3BHK) - BLOCK-A AREA - 1215 SQ.FT - 135 SQ.YD





KEY PLAN



UNIT-04 (3BHK) - BLOCK-A

# **3 BHK FLOOR PLAN**

AREA - 1220 SQ.FT - 135.55 SQ.YD



KTCHEN 10-0'x6-0"

0



# UNIT-05 (3BHK) - BLOCK-A





KEY PLAN



# UNIT-06 (3BHK) - BLOCK-A









UNIT-07 (2BHK) - BLOCK-A

## **2 BHK FLOOR PLAN**

AREA - 738 SQ.FT - 82 SQ.YD









UNIT-08 (3BHK) - BLOCK-A

# **3 BHK FLOOR PLAN**

# AREA - 1116 SQ.FT - 124 SQ.YD





KEY PLAN



AREA - 1186 SQ.FT - 132 SQ.YD



# UNIT-09 (3BHK) - BLOCK-A





AREA - 1188 SQ.FT - 132 SQ.YD



# UNIT-10 (3BHK) - BLOCK-A



KEY



AREA - 1208 SQ.FT - 134 SQ.YD

UNIT-11 (3BHK)







AREA - 1280 SQ.FT - 142 SQ.YD



UNIT-12 (3BHK) - BLOCK-A



# **GALLERY**







# **ANNEXURE**

| 1. | DRAWING ROOM                          |
|----|---------------------------------------|
|    | False ceiling with roof light         |
|    | Tiles "64 * "32 / '4 * '2             |
|    | Fan - orient/ Bajaj / Havells         |
|    | Switches- Anchor / Havells Reo        |
|    |