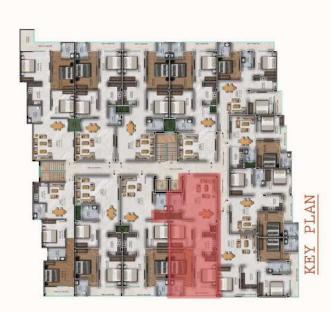

# UNIT-03 (3BHK) - BLOCK-A AREA - 1215 SQ.FT - 135 SQ.YD

KEY PLAN

UNIT-04 (3BHK) - BLOCK-A

# UNIT-05 (3BHK) - BLOCK-A

KEY PLAN

# AREA - 1116 SQ.FT - 124 SQ.YD

KEY PLAN

AREA - 1186 SQ.FT - 132 SQ.YD