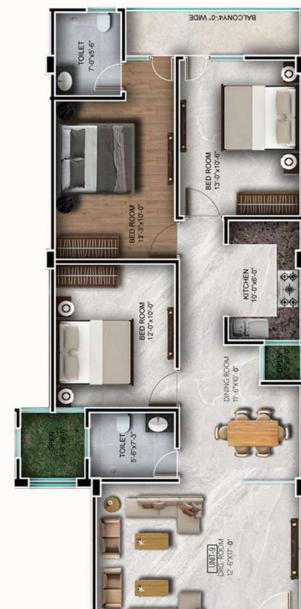

# **3 BHK FLOOR PLAN**

AREA - 1259 SQ.FT - 139.88 SQ.YD

DRG. ROOM 12" 6"X19", 6"