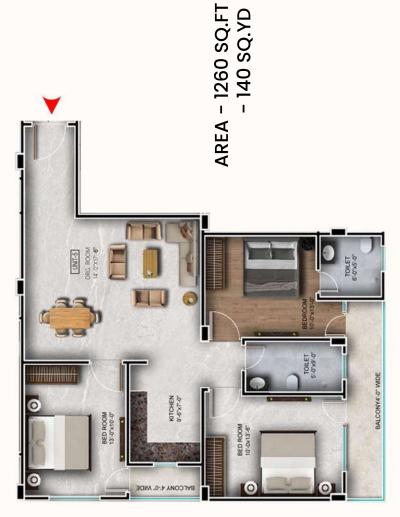

# **3 BHK FLOOR PLAN**

AREA - 1259 SQ.FT - 139.88 SQ.YD

DRG. ROOM 12" 6"X19", 6"