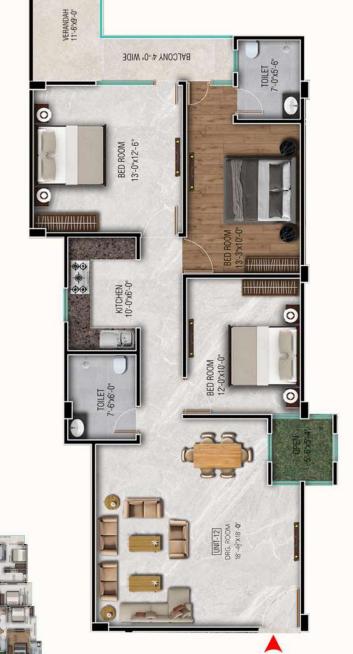

# UNIT-10 (3BHK) - BLOCK-A

KEY

AREA - 1208 SQ.FT - 134 SQ.YD

UNIT-11 (3BHK)

AREA - 1280 SQ.FT - 142 SQ.YD

UNIT-12 (3BHK) - BLOCK-A