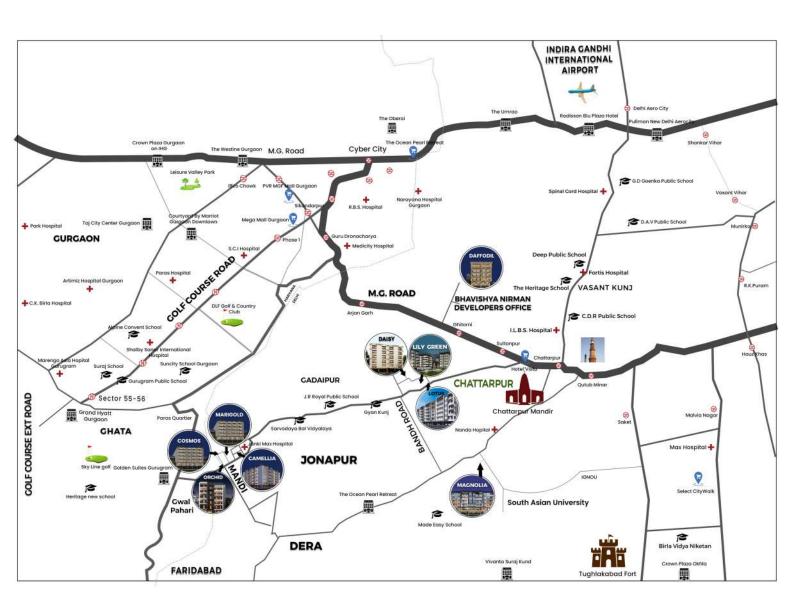

## **LOCATION MAP**

## 1. SCHOOL

Pathways School Gurgaon (3.4 km)
Heritage New School (4.5 km)
Orchids International School (8.2 km)
J.R Royal Public School (3.2 km)

## 2. HOSPITALS

Paras Hospital ( 9.8 km )
Fortis Healthcare ( 12.6 km )
Artemis Hospital ( 11.6 km )
A.I.P.F Mission Hospital ( 8.3 km )

### 2. MALLS

R.D. Mall (8.0 km )
Ambience Mall ( 8.0 km )
Airia Mall ( 10 - 12 km )
World Mark Gurgaon ( 12.0 km )
M.G.F Mall ( 10.0 km )

## 2. PARKS

M.C.G Park (500 m)