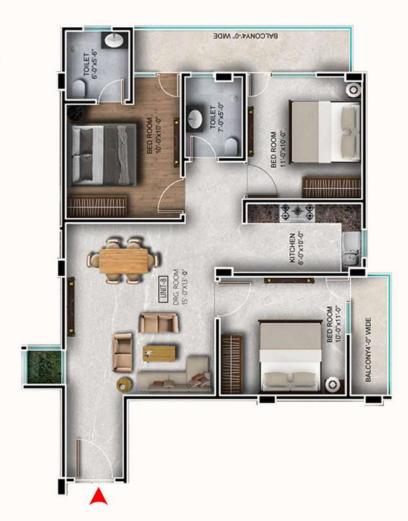

# **2 BHK FLOOR PLAN**

KITCHEN 8'-11"x5'-9"

TOILET 6'-9"x5'-0"

AREA - 832 SQ.FT - 92 SQ.YD

DRG. ROOM 16-0-XTH-0

UNIT-02 (3BHK) - BLOCK-A