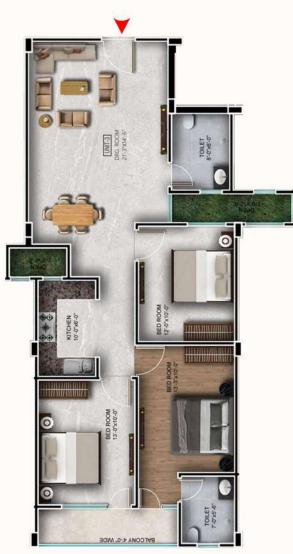

# **3 BHK FLOOR PLAN**

AREA - 1259 SQ.FT - 139.88 SQ.YD

DRG. ROOM 12" 6"X19", 6"