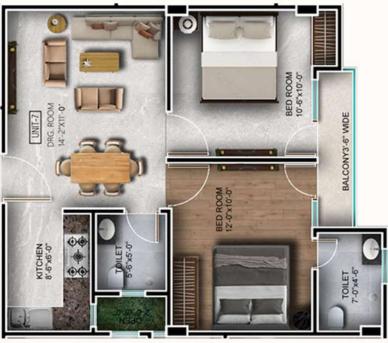

# **2 BHK FLOOR PLAN**

KITCHEN 8'-11"x5'-9"

TOILET 6'-9"x5'-0"

AREA - 832 SQ.FT - 92 SQ.YD

DRG. ROOM 16-0-XTH-0

UNIT-02 (3BHK) - BLOCK-A