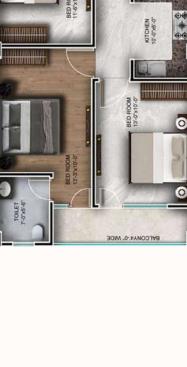

# UNIT-06 (3BHK) - BLOCK-A

UNIT-07 (2BHK) - BLOCK-A

## **2 BHK FLOOR PLAN**

AREA - 738 SQ.FT - 82 SQ.YD

UNIT-08 (3BHK) - BLOCK-A