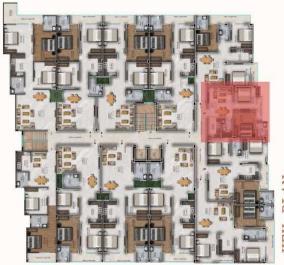

dar



Mr. Dipanshu



Mr. Ganpat Lal



Mr. Ashwini Singh



Mr. Chetanya Chaurasia



Mr. Anil



Mr. Subramanian G Krishnan



Dr. H.K. Prasad



Mr. Ashar Hashmi



## SITE PLAN





UNIT-01 (2BHK) - BLOCK-A

# **2 BHK FLOOR PLAN**

KITCHEN 8'-11"x5'-9"

TOILET 6'-9"x5'-0"

AREA - 832 SQ.FT - 92 SQ.YD





DRG. ROOM 16-0-XTH-0



UNIT-02 (3BHK) - BLOCK-A

# **3 BHK FLOOR PLAN**

AREA - 1259 SQ.FT - 139.88 SQ.YD





DRG. ROOM 12" 6"X19", 6"



# UNIT-03 (3BHK) - BLOCK-A AREA - 1215 SQ.FT - 135 SQ.YD





KEY PLAN



UNIT-04 (3BHK) - BLOCK-A

# **3 BHK FLOOR PLAN**

AREA - 1220 SQ.FT - 135.55 SQ.YD



KTCHEN 10-0'x6-0"

0



# UNIT-05 (3BHK) - BLOCK-A





KEY PLAN



# UNIT-06 (3BHK) - BLOCK-A









UNIT-07 (2BHK) - BLOCK-A

## **2 BHK FLOOR PLAN**

AREA - 738 SQ.FT - 82 SQ.YD









UNIT-08 (3BHK) - BLOCK-A

# **3 BHK FLOOR PLAN**

# AREA - 1116 SQ.FT - 124 SQ.YD





KEY PLAN



AREA - 1186 SQ.FT - 132 SQ.YD



# UNIT-09 (3BHK) - BLOCK-A





AREA - 1188 SQ.FT - 132 SQ.YD



# UNIT-10 (3BHK) - BLOCK-A



KEY



AREA - 1208 SQ.FT - 134 SQ.YD

UNIT-11 (3BHK)







AREA - 1280 SQ.FT - 142 SQ.YD



UNIT-12 (3BHK) - BLOCK-A



# **GALLERY**







# **ANNEXURE**

| 1. | DRAWING ROOM                          |
|----|---------------------------------------|
|    | False ceiling with roof light         |
|    | Tiles "64 * "32 / '4 * '2             |
|    | Fan - orient/ Bajaj / Havells         |
|    | Switches- Anchor / Havells Reo        |
|    |                                       |
| 2. | KITCHEN                               |
|    | Tiles "16* "16 / '4*'2