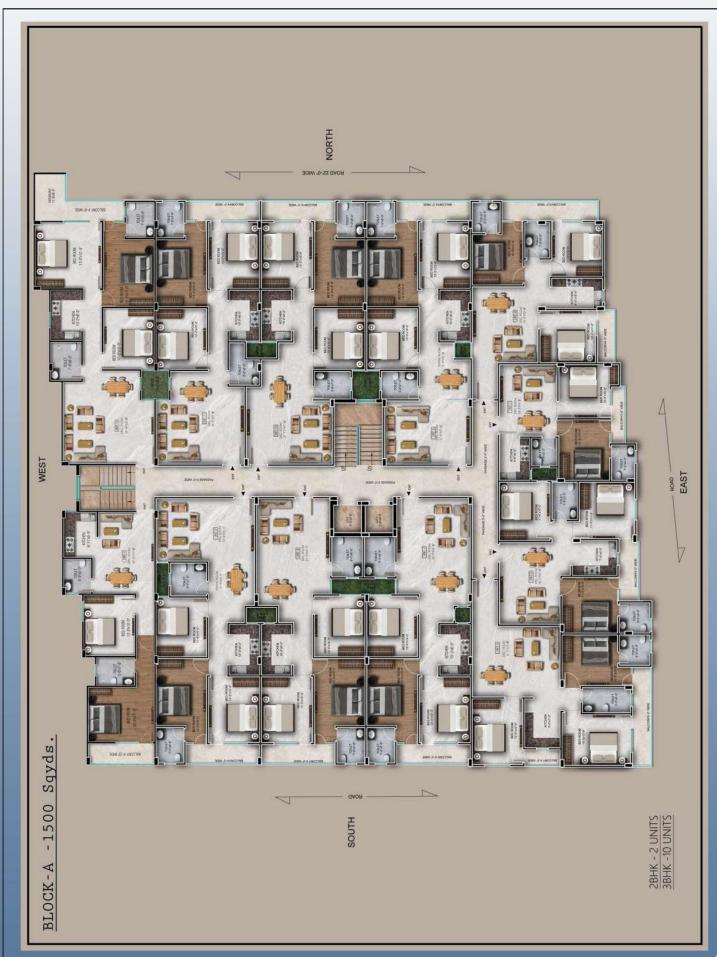

## SITE PLAN

UNIT-01 (2BHK) - BLOCK-A

# **2 BHK FLOOR PLAN**

KITCHEN 8'-11"x5'-9"

TOILET 6'-9"x5'-0"

AREA - 832 SQ.FT - 92 SQ.YD

DRG. ROOM 16-0-XTH-0

UNIT-02 (3BHK) - BLOCK-A

# **3 BHK FLOOR PLAN**

AREA - 1259 SQ.FT - 139.88 SQ.YD

DRG. ROOM 12" 6"X19", 6"

# UNIT-03 (3BHK) - BLOCK-A AREA - 1215 SQ.FT - 135 SQ.YD

KEY PLAN

UNIT-04 (3BHK) - BLOCK-A

# **3 BHK FLOOR PLAN**

AREA - 1220 SQ.FT - 135.55 SQ.YD

KTCHEN 10-0'x6-0"

0

# UNIT-05 (3BHK) - BLOCK-A

KEY PLAN

# UNIT-06 (3BHK) - BLOCK-A

UNIT-07 (2BHK) - BLOCK-A

## **2 BHK FLOOR PLAN**

AREA - 738 SQ.FT - 82 SQ.YD

UNIT-08 (3BHK) - BLOCK-A

# **3 BHK FLOOR PLAN**

# AREA - 1116 SQ.FT - 124 SQ.YD

KEY PLAN

AREA - 1186 SQ.FT - 132 SQ.YD

# UNIT-09 (3BHK) - BLOCK-A

AREA - 1188 SQ.FT - 132 SQ.YD

# UNIT-10 (3BHK) - BLOCK-A

KEY

AREA - 1208 SQ.FT - 134 SQ.YD

UNIT-11 (3BHK)

AREA - 1280 SQ.FT - 142 SQ.YD

UNIT-12 (3BHK) - BLOCK-A