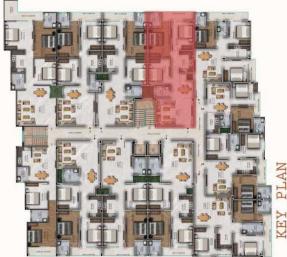

# UNIT-03 (3BHK) - BLOCK-A AREA - 1215 SQ.FT - 135 SQ.YD

KEY PLAN

UNIT-04 (3BHK) - BLOCK-A

# UNIT-05 (3BHK) - BLOCK-A

KEY PLAN