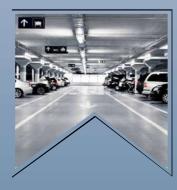

# **AMENITIES**

**Terrace Garden** 

**Branded Door Lock** 

**Modular kitchen** 

**Fire Safety** 

**Video Door Bell** 

**Branded Lift** 

**Gated community** 

Car parking

**Jaguar fitting** 

Wardrobes

| 8.  | LIFT                                |
|-----|-------------------------------------|
|     | Schindler                           |
|     |                                     |
| 9.  | GENERAL                             |
|     | Anti-Termite Treatment              |
|     | Underground water tank with pumps   |
|     | Dedicate 1000L water for every flat |
|     | Stilt parking                       |
|     |                                     |
| 10. | PARKING                             |
|     | Tiles "64* "32/'4*'2                |
|     | Dual Colour Granite Parking         |
|     |                                     |
| 11. | SECURITY                            |
|     | Video Doorbell                      |
|     | Smart Lock                          |
|     | CCTV Camera (In Common Space)       |
|     | Fire Safety                         |
|     |                                     |