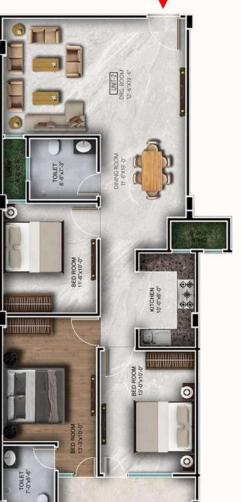

SUPER AREA-1218 SQ.FT. TOTAL AREA-1142 SQ.FT.

UNIT-09 (3BHK) - BLOCK-A

0

UNIT-10 (3BHK) - BLOCK-A

TOTAL AREA-1132 SQ.FT. SUPER AREA-1208 SQ.FT.

NIT-11 (3BHK)

TOTAL AREA-1185 SQ.FT. SUPER AREA-1261 SQ.FT.

UNIT-12 (3BHK) - BLOCK-A

KEY PLAN