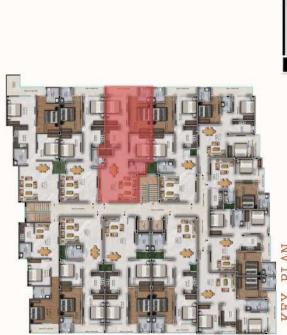

# UNIT-06 (3BHK) - BLOCK-A TOTAL AREA-935 SQ.FT. SUPER AREA-1011 SQ.FT.

UNIT-07 (2BHK) - BLOCK-A

TOTAL AREA - 738 SQ.FT.

SUPER AREA - 828 SQ.FT

KEY PLAN

# UNIT-08 (3BHK) - BLOCK-A TOTAL AREA-1010 SQ.FT.

SUPER AREA-1086 SQ.FT.

KEY PLA

BALCONY4'-0" WDE

BED ROOM 12-0'x10'-0"

0

0

1/11/11/11/11/11