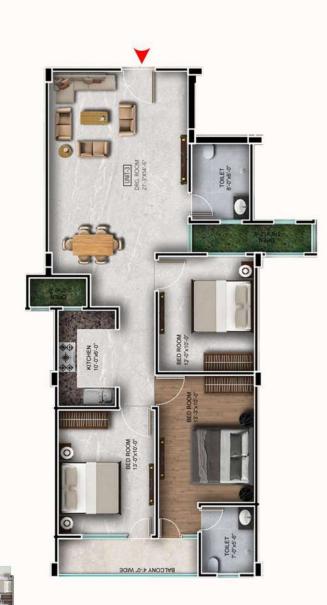

## **3 BHK FLOOR PLAN**

BALCONY4'-0" WDE

KITCHEN 10'-0'x6'-0"

THURSDAY OF

BED ROOM 12-0'x10'-0"

TOTAL AREA-1143 SQ.FT

SUPER AREA-1219 SQ.FT.

KEY