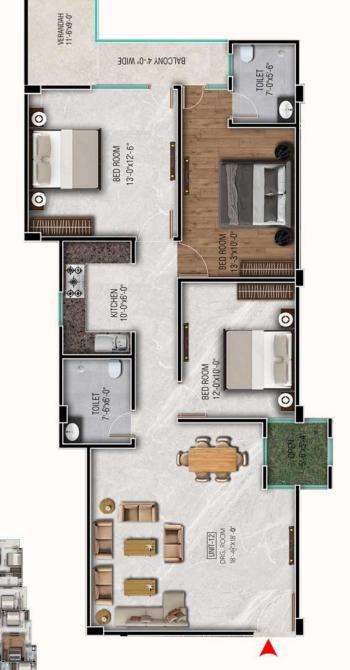

## **3 BHK FLOOR PLAN**

BALCONY4'-0" WDE

KITCHEN 10'-0'x6'-0"

THURSDAY OF

BED ROOM 12-0'x10'-0"

TOTAL AREA-1143 SQ.FT

SUPER AREA-1219 SQ.FT.

KEY

TOTAL AREA-1132 SQ.FT. SUPER AREA-1208 SQ.FT.

NIT-11 (3BHK)

TOTAL AREA-1185 SQ.FT. SUPER AREA-1261 SQ.FT.

UNIT-12 (3BHK) - BLOCK-A

KEY PLAN