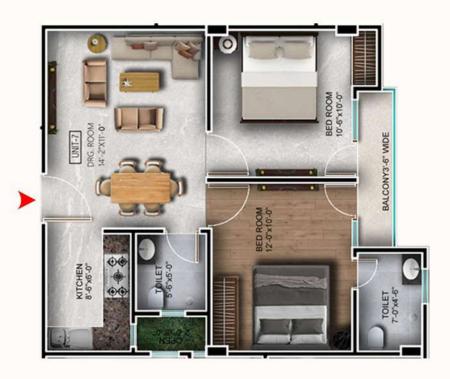

## **3 BHK FLOOR PLAN**

BALCONY4'-0" WDE

KITCHEN 10'-0'x6'-0"

THURSDAY OF

BED ROOM 12-0'x10'-0"

TOTAL AREA-1143 SQ.FT

SUPER AREA-1219 SQ.FT.

KEY