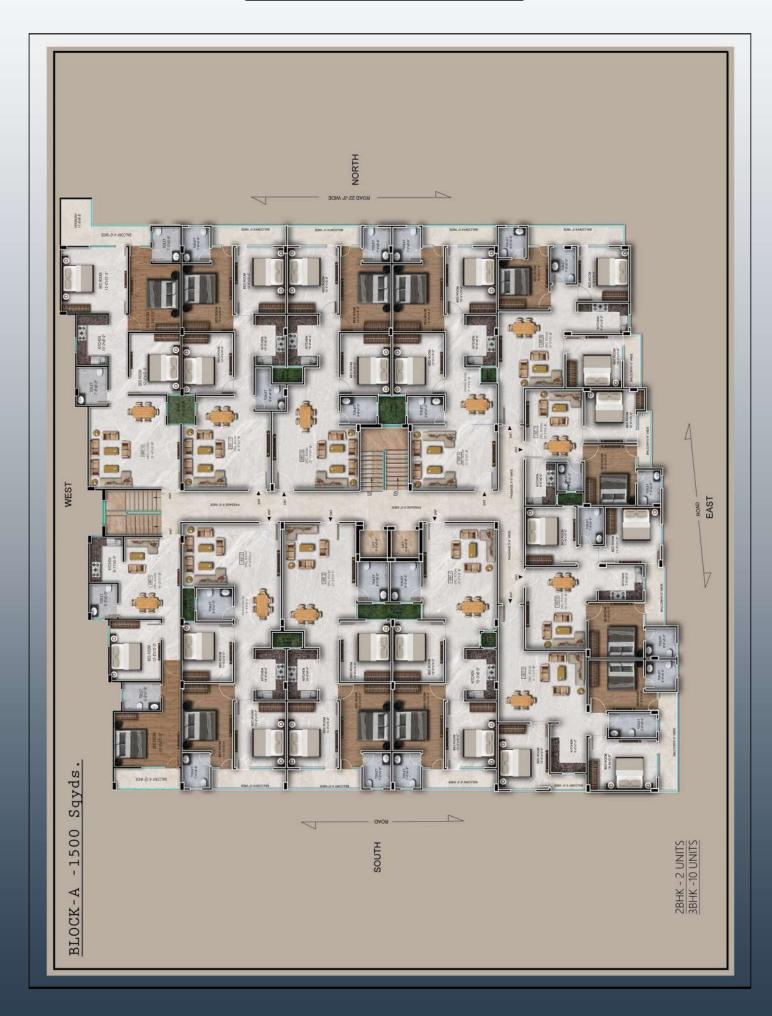

# SITE PLAN

KITCHEN 8'-11"x5'-9"

SUPER AREA-908 SQ.FT. TOTAL AREA-832 SQ.FT.

UNIT-01 (2BHK) - BLOCK-A

TOTAL AREA-1183 SQ.FT. SUPER AREA-1259 SQ.FT.

UNIT-02 (3BHK) - BLOCK-A

TOTAL AREA-1148 SQ.FT. SUPER AREA-1124 SQ.FT.

UNIT-03 (3BHK) - BLOCK-A

TOTAL AREA-1156 SQ.FT SUPER AREA-1132 SQ.FT

KTCHEN 10-0'x6-0"