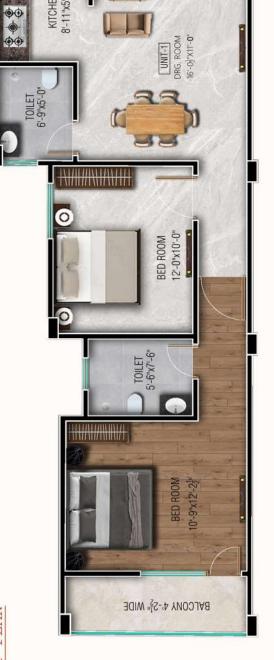

# UNIT-06 (3BHK) - BLOCK-A TOTAL AREA-935 SQ.FT. SUPER AREA-1011 SQ.FT.

UNIT-07 (2BHK) - BLOCK-A

TOTAL AREA - 738 SQ.FT.

SUPER AREA - 828 SQ.FT

KEY PLAN

# UNIT-08 (3BHK) - BLOCK-A TOTAL AREA-1010 SQ.FT.

SUPER AREA-1086 SQ.FT.

KEY PLA

BALCONY4'-0" WDE

BED ROOM 12-0'x10'-0"

0

0

1/11/11/11/11/11