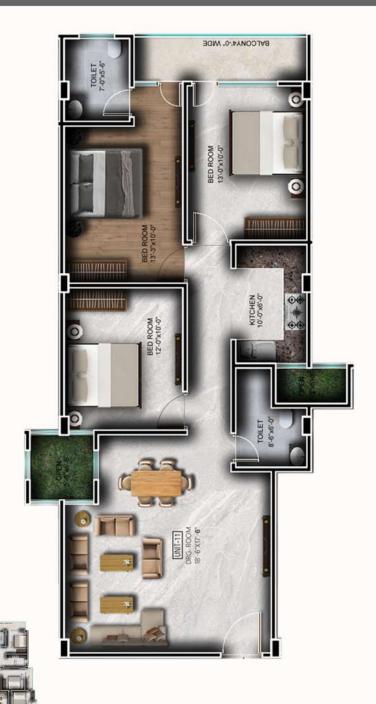

# SITE PLAN

KITCHEN 8'-11"x5'-9"

SUPER AREA-908 SQ.FT. TOTAL AREA-832 SQ.FT.

UNIT-01 (2BHK) - BLOCK-A

TOTAL AREA-1183 SQ.FT. SUPER AREA-1259 SQ.FT.

UNIT-02 (3BHK) - BLOCK-A

TOTAL AREA-1148 SQ.FT. SUPER AREA-1124 SQ.FT.

UNIT-03 (3BHK) - BLOCK-A

TOTAL AREA-1156 SQ.FT SUPER AREA-1132 SQ.FT

KTCHEN 10-0'x6-0"