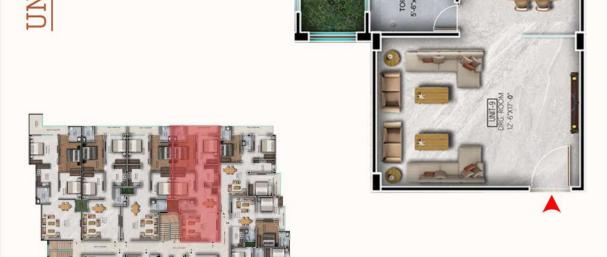

r Hashmi



# SITE PLAN





KITCHEN 8'-11"x5'-9"

SUPER AREA-908 SQ.FT. TOTAL AREA-832 SQ.FT.

UNIT-01 (2BHK) - BLOCK-A







TOTAL AREA-1183 SQ.FT. SUPER AREA-1259 SQ.FT.

UNIT-02 (3BHK) - BLOCK-A







TOTAL AREA-1148 SQ.FT. SUPER AREA-1124 SQ.FT.



UNIT-03 (3BHK) - BLOCK-A





TOTAL AREA-1156 SQ.FT SUPER AREA-1132 SQ.FT





KTCHEN 10-0'x6-0"



# UNIT-05 (3BHK) - BLOCK-A







KEY PLAN



# UNIT-06 (3BHK) - BLOCK-A TOTAL AREA-935 SQ.FT. SUPER AREA-1011 SQ.FT.







UNIT-07 (2BHK) - BLOCK-A

TOTAL AREA - 738 SQ.FT.

SUPER AREA - 828 SQ.FT





KEY PLAN



# UNIT-08 (3BHK) - BLOCK-A TOTAL AREA-1010 SQ.FT.

SUPER AREA-1086 SQ.FT.





KEY PLA



BALCONY4'-0" WDE

BED ROOM 12-0'x10'-0"

0

0

1/11/11/11/11/11

SUPER AREA-1218 SQ.FT. TOTAL AREA-1142 SQ.FT.

UNIT-09 (3BHK) - BLOCK-A



0



UNIT-10 (3BHK) - BLOCK-A

## **3 BHK FLOOR PLAN**

BALCONY4'-0" WDE

KITCHEN 10'-0'x6'-0"

THURSDAY OF

BED ROOM 12-0'x10'-0"

TOTAL AREA-1143 SQ.FT

SUPER AREA-1219 SQ.FT.



KEY



TOTAL AREA-1132 SQ.FT. SUPER AREA-1208 SQ.FT.

NIT-11 (3BHK)





TOTAL AREA-1185 SQ.FT. SUPER AREA-1261 SQ.FT.



UNIT-12 (3BHK) - BLOCK-A

KEY PLAN



# **GALLARY**







# **ANEXTURE**

| 1. | DRAWING ROOM                          |
|----|---------------------------------------|
|    | False ceiling with roof light         |
|    | Tiles "64 * "32 / '4 * '2             |
|    | Fan - orient/ Bajaj / Havells         |
|    | Switches- Anchor / Havells Reo        |
|    |                                       |
| 2. | KITCHEN                               |
|    | Tiles "16* "16 / '4*'2