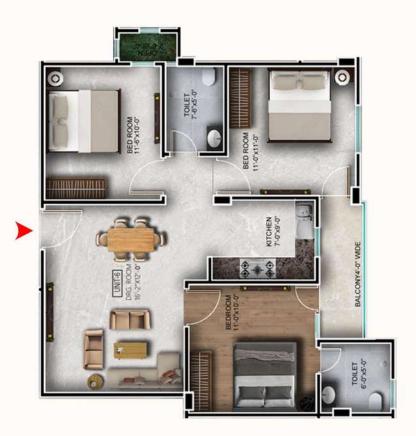

# UNIT-05 (3BHK) - BLOCK-A

KEY PLAN

# UNIT-06 (3BHK) - BLOCK-A TOTAL AREA-935 SQ.FT. SUPER AREA-1011 SQ.FT.

UNIT-07 (2BHK) - BLOCK-A

TOTAL AREA - 738 SQ.FT.

SUPER AREA - 828 SQ.FT

KEY PLAN