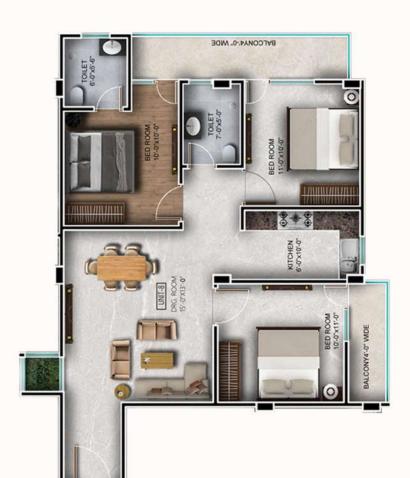

## **3 BHK FLOOR PLAN**

BALCONY4'-0" WDE

KITCHEN 10'-0'x6'-0"

THURSDAY OF

BED ROOM 12-0'x10'-0"

TOTAL AREA-1143 SQ.FT

SUPER AREA-1219 SQ.FT.

KEY