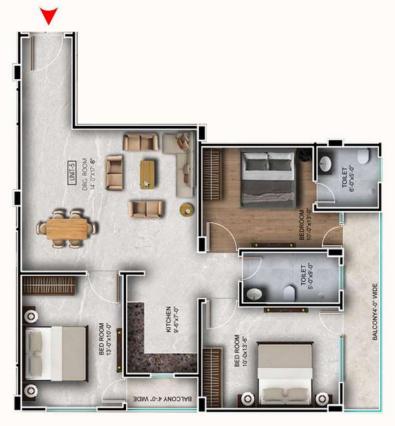

## **3 BHK FLOOR PLAN**

BALCONY4'-0" WDE

KITCHEN 10'-0'x6'-0"

THURSDAY OF

BED ROOM 12-0'x10'-0"

TOTAL AREA-1143 SQ.FT

SUPER AREA-1219 SQ.FT.

KEY