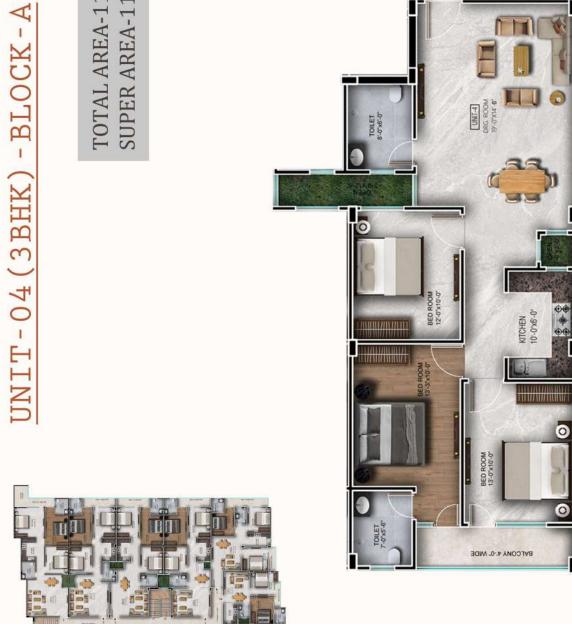

port that much but they help you in every single step and help during before and after purchase as well.

Best of luck bhavisha nirman you are the best!





## **HAPPY CLIENT**



Mr. Sarvesh Kumar



Mr. Bholenath



Mr. Abhinav Rastogi



Mr. Balram



Mr. Shankar Pandey



Mrs. Anita



Mr. Saroj Kumar Bohidar



Mr. Dipanshu



Mr. Ganpat Lal



Mr. Ashwini Singh



Mr. Chetanya Chaurasia



Mr. Anil



Mr. Subramanian G Krishnan



Dr. H.K. Prasad



Mr. Ashar Hashmi



# SITE PLAN





KITCHEN 8'-11"x5'-9"

SUPER AREA-908 SQ.FT. TOTAL AREA-832 SQ.FT.

UNIT-01 (2BHK) - BLOCK-A







TOTAL AREA-1183 SQ.FT. SUPER AREA-1259 SQ.FT.

UNIT-02 (3BHK) - BLOCK-A







TOTAL AREA-1148 SQ.FT. SUPER AREA-1124 SQ.FT.



UNIT-03 (3BHK) - BLOCK-A





TOTAL AREA-1156 SQ.FT SUPER AREA-1132 SQ.FT





KTCHEN 10-0'x6-0"



# UNIT-05 (3BHK) - BLOCK-A







KEY PLAN



# UNIT-06 (3BHK) - BLOCK-A TOTAL AREA-935 SQ.FT. SUPER AREA-1011 SQ.FT.







UNIT-07 (2BHK) - BLOCK-A

TOTAL AREA - 738 SQ.FT.

SUPER AREA - 828 SQ.FT





KEY PLAN



# UNIT-08 (3BHK) - BLOCK-A TOTAL AREA-1010 SQ.FT.

SUPER AREA-1086 SQ.FT.





KEY PLA



BALCONY4'-0" WDE

BED ROOM 12-0'x10'-0"

0

0

1/11/11/11/11/11

SUPER AREA-1218 SQ.FT. TOTAL AREA-1142 SQ.FT.

UNIT-09 (3BHK) - BLOCK-A



0



UNIT-10 (3BHK) - BLOCK-A

## **3 BHK FLOOR PLAN**

BALCONY4'-0" WDE

KITCHEN 10'-0'x6'-0"

THURSDAY OF

BED ROOM 12-0'x10'-0"

TOTAL AREA-1143 SQ.FT

SUPER AREA-1219 SQ.FT.



KEY



TOTAL AREA-1132 SQ.FT. SUPER AREA-1208 SQ.FT.

NIT-11 (3BHK)





TOTAL AREA-1185 SQ.FT. SUPER AREA-1261 SQ.FT.



UNIT-12 (3BHK) - BLOCK-A