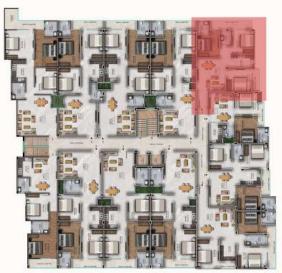

# SITE PLAN

KITCHEN 8'-11"x5'-9"

SUPER AREA-908 SQ.FT. TOTAL AREA-832 SQ.FT.

UNIT-01 (2BHK) - BLOCK-A

TOTAL AREA-1183 SQ.FT. SUPER AREA-1259 SQ.FT.

UNIT-02 (3BHK) - BLOCK-A

TOTAL AREA-1148 SQ.FT. SUPER AREA-1124 SQ.FT.

UNIT-03 (3BHK) - BLOCK-A

TOTAL AREA-1156 SQ.FT SUPER AREA-1132 SQ.FT

KTCHEN 10-0'x6-0"