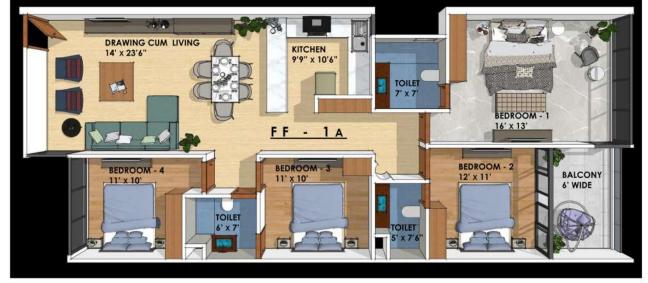

#### <u>4 B H K</u>

| FIRST FL | 0 | 0 | R | A | ND  | ABOVE |
|----------|---|---|---|---|-----|-------|
| FF - 1 A |   |   |   |   |     |       |
| AREA -   | 1 | 4 | 3 | 5 | S Q | FT    |
| FF-1B    |   |   |   |   |     |       |
| AREA -   | 1 | 4 | 6 | 5 | SQ  | FT    |

#### <u>4 B H K</u>

FIRST FLOOR AND ABOVE FF-1A AREA - 1435 SQFT FF-1B AREA - 1465 SQFT