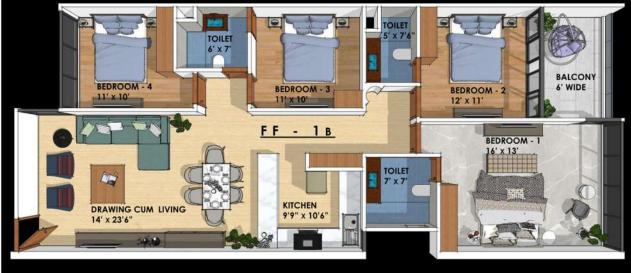

#### <u>4 B H K</u>

| FIRST FL | 0 | 0 | R | A | ND  | ABOVE |
|----------|---|---|---|---|-----|-------|
| FF - 1 A |   |   |   |   |     |       |
| AREA -   | 1 | 4 | 3 | 5 | S Q | FT    |
| FF-1B    |   |   |   |   |     |       |
| AREA -   | 1 | 4 | 6 | 5 | SQ  | FT    |

#### <u>4 B H K</u>

FIRST FLOOR AND ABOVE FF-1A AREA - 1435 SQFT FF-1B AREA - 1465 SQFT