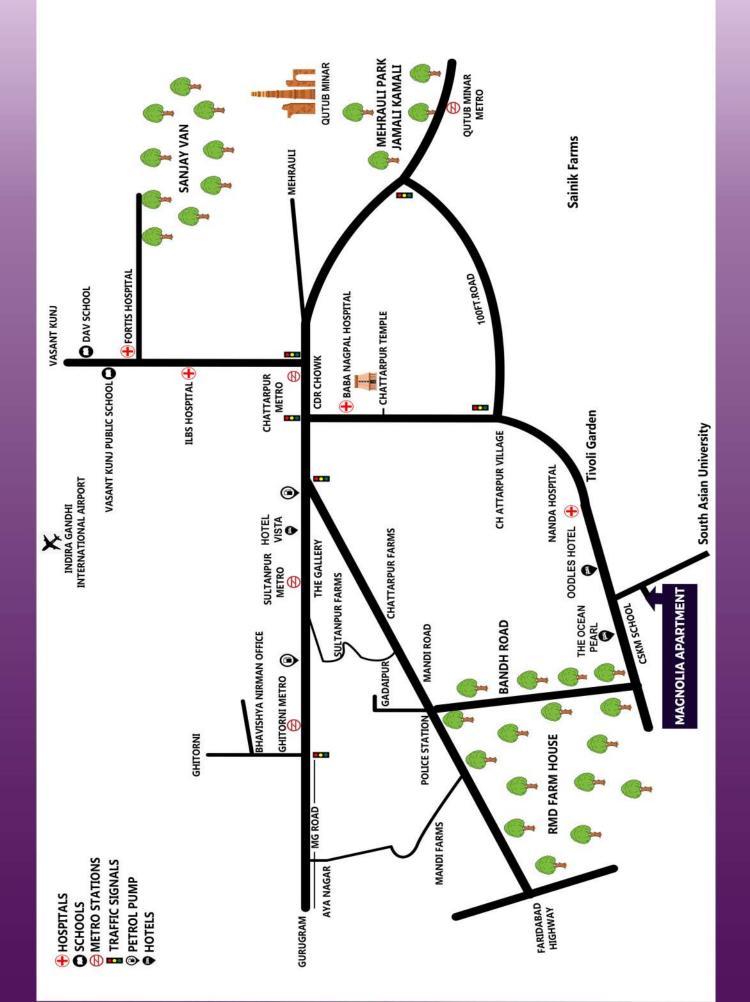

# **Magnolia Apartment**

Near South Asian University, Chattarpur, South Delhi www.bhavishyanirman.com © 9899550700

### Construction by Bhavishya Nirman Developers





# SITE PLAN





# LOCATION MAP





# AMENITIES









maintenance free



Terrace Garden



















GALLARY











# Floor Plan

### <u>2 B H K</u>

ALL FLOOR AREA - 890 SQFT







#### <u>3 B H K</u>

UPPER GROUND FLOOR UG - 1 AREA - 1150 SQFT FIRST FLOOR AND ABOVE <u>FF-1</u> AREA - 1150 SQFT





#### <u>3 B H K</u>







#### <u>3 B H K</u>

#### UPPER GROUND FLOOR UG-3 AREA - 1185 SQFT





#### <u>3 B H K</u>





#### <u>4 B H K</u>

| U | PPER  | - | GR | 0 | U | N | D | F | L | OOR |
|---|-------|---|----|---|---|---|---|---|---|-----|
| U | G - 1 | Α |    |   |   |   |   |   |   |     |
| A | REA   | - | 1  | 3 | 8 | 5 | S | Q | F | т   |
| U | G - 1 | В |    |   |   |   |   |   |   |     |
| A | REA   | - | 1  | 4 | 1 | 5 | S | Q | F | T   |





#### <u>4 B H K</u>

<u>UG-1A</u> AREA - 1385 S