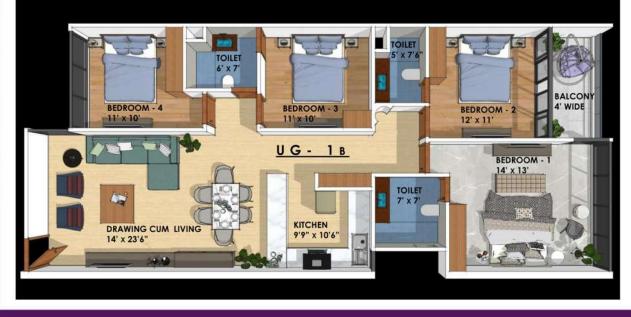

#### <u>4 B H K</u>

| U | PPER  | - | GR | 0 | U | N | D | F | L | OOR |
|---|-------|---|----|---|---|---|---|---|---|-----|
| U | G - 1 | Α |    |   |   |   |   |   |   |     |
| A | REA   | - | 1  | 3 | 8 | 5 | S | Q | F | т   |
| U | G - 1 | В |    |   |   |   |   |   |   |     |
| A | REA   | - | 1  | 4 | 1 | 5 | S | Q | F | T   |

#### <u>4 B H K</u>

<u>UG-1A</u> AREA - 1385 SQFT <u>UG-1B</u> AREA - 1415 SQFT