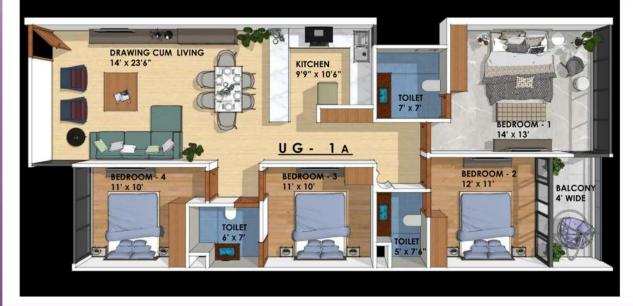

#### <u>4 B H K</u>

| U | PPER  | - | GR | 0 | U | N | D | F | L | OOR |
|---|-------|---|----|---|---|---|---|---|---|-----|
| U | G - 1 | Α |    |   |   |   |   |   |   |     |
| A | REA   | - | 1  | 3 | 8 | 5 | S | Q | F | т   |
| U | G - 1 | В |    |   |   |   |   |   |   |     |
| A | REA   | - | 1  | 4 | 1 | 5 | S | Q | F | T   |

#### <u>4 B H K</u>

<u>UG-1A</u> AREA - 1385 SQFT <u>UG-1B</u> AREA - 1415 SQFT