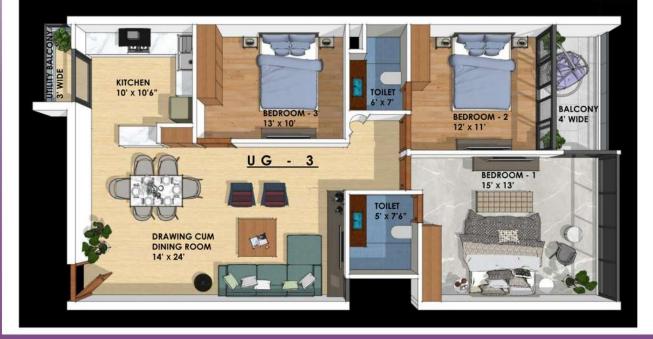

# **Magnolia Apartment**

Near South Asian University, Chattarpur, South Delhi www.bhavishyanirman.com © 9899550700

### Construction by Bhavishya Nirman Developers





# SITE PLAN





# LOCATION MAP





# AMENITIES









maintenance free



Terrace Garden



















GALLARY











# Floor Plan

### <u>2 B H K</u>

ALL FLOOR AREA - 890 SQFT







#### <u>3 B H K</u>

UPPER GROUND FLOOR UG - 1 AREA - 1150 SQFT FIRST FLOOR AND ABOVE <u>FF-1</u> AREA - 1150 SQFT





#### <u>3 B H K</u>







#### <u>3 B H K</u>

#### UPPER GROUND FLOOR UG-3 AREA - 1185 SQFT





#### <u>3 B H K</u>





#### <u>4 B H K</u>

| U | PPER  | - | GR | 0 | U | N | D | F | L | OOR |
|---|-------|---|----|---|---|---|---|---|---|-----|
| U | G - 1 | Α |    |   |   |   |   |   |   |     |
| A | REA   | - | 1  | 3 | 8 | 5 | S | Q | F | т   |
| U | G - 1 | В |    |   |   |   |   |   |   |     |
| A | REA   | - | 1  | 4 | 1 | 5 | S | Q | F | T   |





#### <u>4 B H K</u>

<u>UG-1A</u> AREA - 1385 SQFT <u>UG-1B</u> AREA - 1415 SQFT







#### <u>4 B H K</u>

| FIRST FL | 0 | 0 | R | A | ND  | ABOVE |
|----------|---|---|---|---|-----|-------|
| FF - 1 A |   |   |   |   |     |       |
| AREA -   | 1 | 4 | 3 | 5 | S Q | FT    |
| FF-1B    |   |   |   |   |     |       |
| AREA -   | 1 | 4 | 6 | 5 | SQ  | FT    |





#### <u>4 B H K</u>

FIRST FLOOR AND ABOVE FF-1A AREA - 1