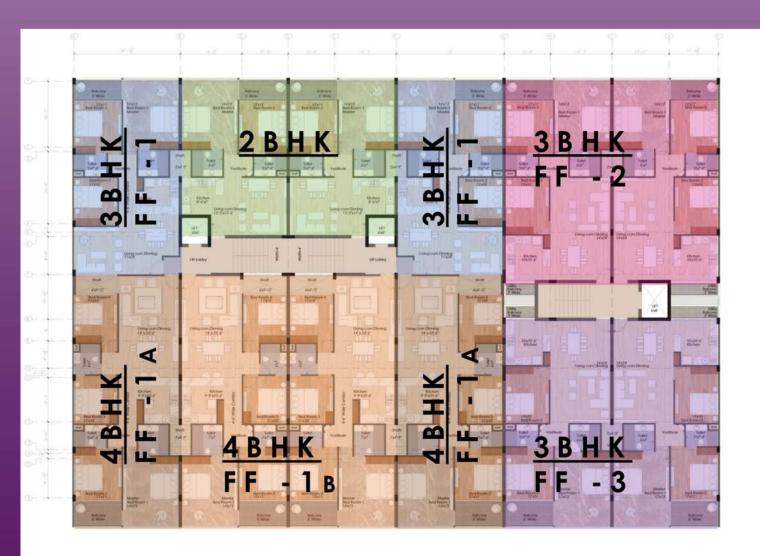

# Floor Plan

### <u>2 B H K</u>

ALL FLOOR AREA - 890 SQFT

#### <u>3 B H K</u>

UPPER GROUND FLOOR UG - 1 AREA - 1150 SQFT FIRST FLOOR AND ABOVE <u>FF-1</u> AREA - 1150 SQFT

#### <u>3 B H K</u>

#### UPPER GROUND FLOOR UG-3 AREA - 1185 SQFT

#### <u>4 B H K</u>

| U | PPER  | - | GR | 0 | U | N | D | F | L | OOR |
|---|-------|---|----|---|---|---|---|---|---|-----|
| U | G - 1 | Α |    |   |   |   |   |   |   |     |
| A | REA   | - | 1  | 3 | 8 | 5 | S | Q | F | т   |
| U | G - 1 | В |    |   |   |   |   |   |   |     |
| A | REA   | - | 1  | 4 | 1 | 5 | S | Q | F | T   |

#### <u>4 B H K</u>

<u>UG-1A</u> AREA - 1385 SQFT <u>UG-1B</u> AREA - 1415 SQFT

#### <u>4 B H K</u>

| FIRST FL | 0 | 0 | R | A | ND  | ABOVE |
|----------|---|---|---|---|-----|-------|
| FF - 1 A |   |   |   |   |     |       |
| AREA -   | 1 | 4 | 3 | 5 | S Q | FT    |
| FF-1B    |   |   |   |   |     |       |
| AREA -   | 1 | 4 | 6 | 5 | SQ  | FT    |

#### <u>4 B H K</u>

FIRST FLOOR AND ABOVE FF-1A AREA - 1435 SQFT FF-1B AREA - 1465 SQFT