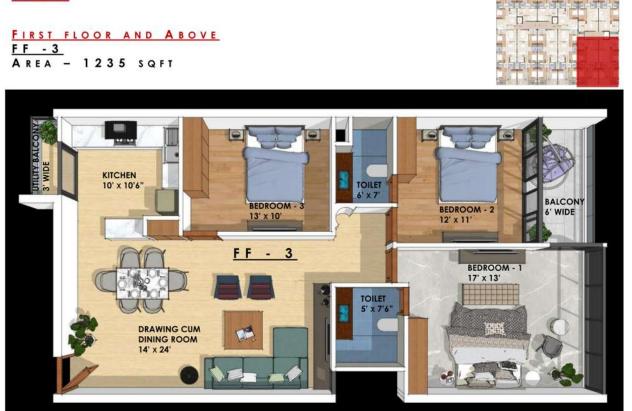

#### <u>3 B H K</u>

UPPER GROUND FLOOR UG - 1 AREA - 1150 SQFT FIRST FLOOR AND ABOVE <u>FF-1</u> AREA - 1150 SQFT