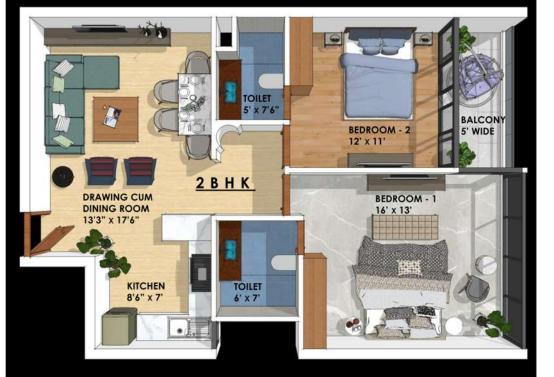

# **Magnolia Apartment**

Near South Asian University, Chattarpur, South Delhi www.bhavishyanirman.com © 9899550700

### Construction by Bhavishya Nirman Developers





# SITE PLAN





# LOCATION MAP





# AMENITIES









maintenance free



Terrace Garden



















GALLARY











# Floor Plan

### <u>2 B H K</u>

ALL FLOOR AREA - 890 SQFT







#### <u>3 B H K</u>

UPPER GROUND FLOOR UG - 1 AREA - 1150 SQFT FIRST FLOOR AND ABOVE <u>FF-1</u> AREA - 1150 SQFT





#### <u>3 B H K</u>







#### <u>3 B H K</u>

#### UPPER GROUND FLOOR UG-3 AREA - 1185 SQFT





#### <u>3 B H K</u>





#### <u>4 B H K</u>

| U | PPER  | - | GR | 0 | U | N | D | F | L | OOR |
|---|-------|---|----|---|---|---|---|---|---|-----|
| U | G - 1 | Α |    |   |   |   |   |   |   |     |
| A | REA   | - | 1  | 3 | 8 | 5 | S | Q | F | т   |
| U | G - 1 | В |    |   |   |   |   |   |   |     |
| A | REA   | - | 1  | 4 | 1 | 5 | S | Q | F | T   |





#### <u>4 B H K</u>

<u>UG-1A</u> AREA - 1385 SQFT <u>UG-1B</u> AREA - 1415 SQFT







#### <u>4 B H K</u>

| FIRST FL | 0 | 0 | R | A | ND  | ABOVE |
|----------|---|---|---|---|-----|-------|
| FF - 1 A