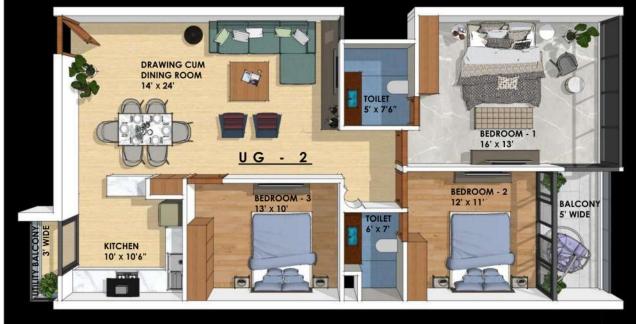

#### <u>3 B H K</u>

UPPER GROUND FLOOR UG - 1 AREA - 1150 SQFT FIRST FLOOR AND ABOVE <u>FF-1</u> AREA - 1150 SQFT