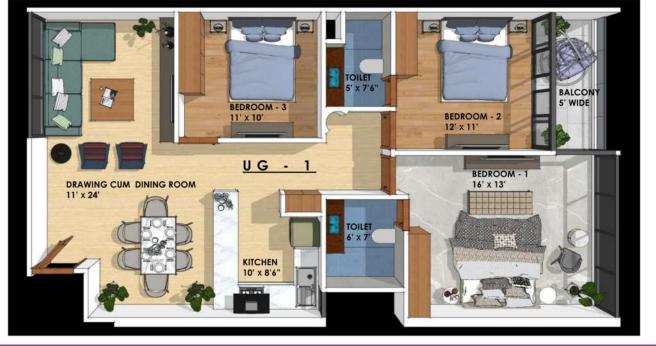

#### <u>3 B H K</u>

UPPER GROUND FLOOR UG - 1 AREA - 1150 SQFT FIRST FLOOR AND ABOVE <u>FF-1</u> AREA - 1150 SQFT